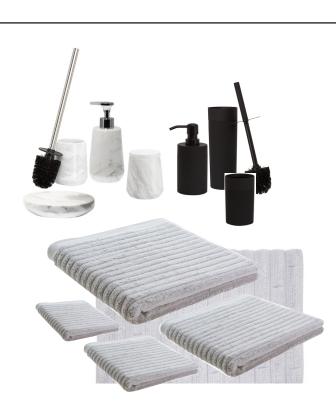

 MANNING towel range in granite, COVE dispenser, tumbler & toilet brush holder,
SUMMIT dispenser, tumbler, toilet brush holder, toilet roll holder & soap dish