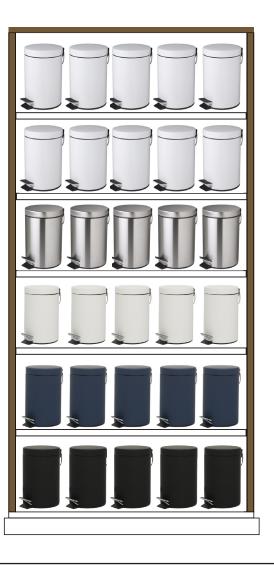

#### BATHROOM ACCESSORIES

BRIO shower caddy in chrome, BRIO shower caddy in seagreen, BRIO shower caddy in blue, BRIO shower caddy in black, BRIO shower caddy in copper MONTE shower caddy in natural

BARTON 3 litre bin in white, BARTON 3 litre bin in chrome, BECKER 3 litre bin in white, BECKER 3 litre bin in navy, BECKER 3 litre bin in black