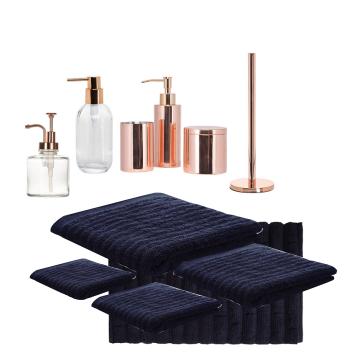

### TOWELS & ACCESSORIES

MANNING towel range in navy, CUBA bathmat in white, PALMONA dispenser, tumbler, canister & toilet brush holder, BRAY dispenser, BARBER dispenser

MANNING towel range in ash grey, LUXE dispenser, canister, soap dish & toilet brush holder, MARO dispenser, tumbler & toilet brush holder