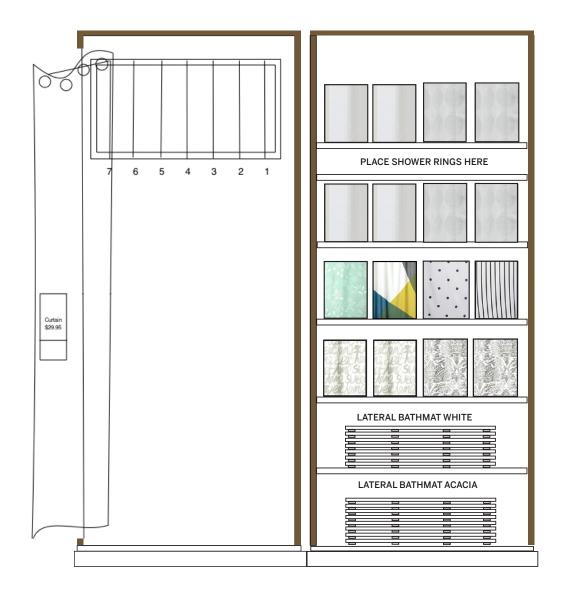

Shower curtains need to be displayed on curtain arms and need to be hung from light to dark, left to right with F5 tickets. Packaged product should be housed on shelving next to the hanging display.

If space permits, discontinued stock should be pulled into a separate bay (in relevant departments) of a low gondola with 'Last chance to Buy' shelf cards displayed. (These were supplied previously). Otherwise product can be incorporated back into relevant looks within each department. Please refer to the permanent markdown list supplied by Kylie Neighbour.

#### **Tableware Fixture Bay Requirements**

Towels and Accessories: 9 Shower Curtains: 2 Shower Caddies: 1 Bins: 1

#### SHOWER CURTAINS

WAFFLE in white, SPOT in white, CHELSEA in mint, COLOURFIELD in multi, HOLIDAY SPOT in navy, HOLIDAY STRIPE in navy, HOME SWEET HOME, ANTONIETTE in grey

#### BATHROOM ACCESSORIES

BRIO shower caddy in chrome, BRIO shower caddy in seagreen, BRIO shower caddy in blue, BRIO shower caddy in black, BRIO shower caddy in copper MONTE shower caddy in natural

BARTON 3 litre bin in white, BARTON 3 litre bin in chrome, BECKER 3 litre bin in white, BECKER 3 litre bin in navy, BECKER 3 litre bin in black