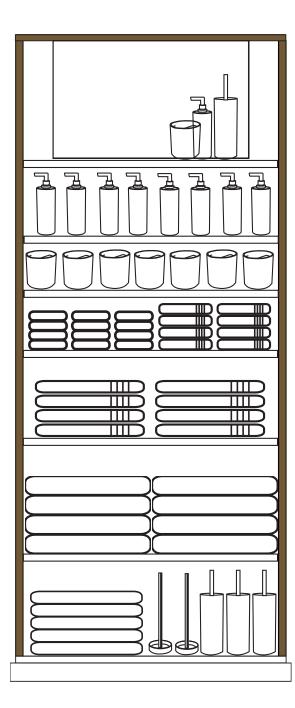

## WELCOME TO BATHROOM

Towels need to be merchandised light to dark and from left to right. Towels need to be folded consistently and with face washers and hand towels at the top moving down to bath towels, sheets and mats.

Bath accessories need to be merchandised with towels with smaller pieces together on one shelf and larger pieces such as the toilet brush on the bottom shelf with the bath mats. As there are more accessories than towels, some ranges will have to shelf share.

### TOWELS & ACCESSORIES