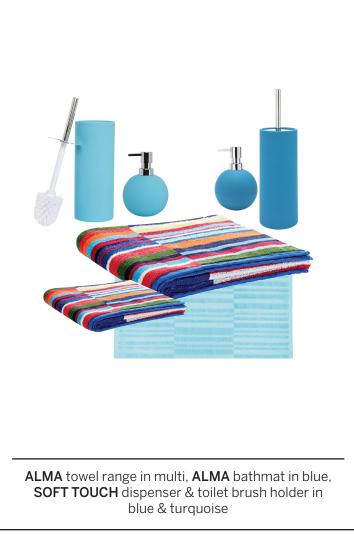

### TOWELS & ACCESSORIES

ALMA towel range in grey orange, ALMA bathmat in grey, SOFT TOUCH dispenser & toilet brush holder in orange

ALMA towel range in black white, ALMA bathmat in white, SOFT TOUCH dispenser & toilet brush holder in slate