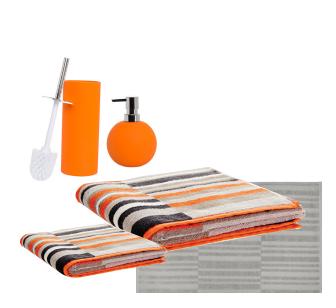

### TOWELS & ACCESSORIES

ALMA towel range in grey orange, ALMA bathmat in grey, SOFT TOUCH dispenser & toilet brush holder in orange

ALMA towel range in black white, ALMA bathmat in white, SOFT TOUCH dispenser & toilet brush holder in slate