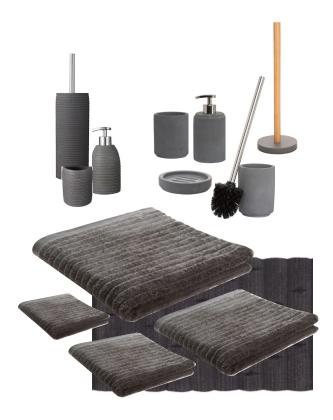

 MANNING towel range in granite, COVE dispenser, tumbler & toilet brush holder,
SUMMIT dispenser, tumbler, toilet brush holder, toilet roll holder & soap dish