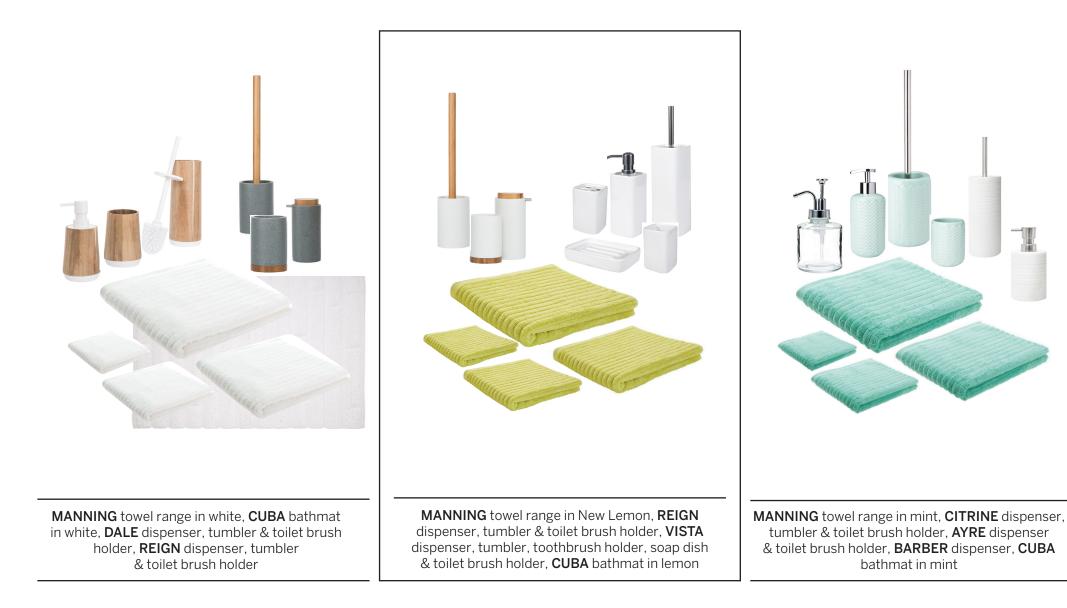

### TOWELS & ACCESSORIES

ALMA towel range in grey orange, ALMA bathmat in grey, SOFT TOUCH dispenser & toilet brush holder in orange

ALMA towel range in black white, ALMA bathmat in white, SOFT TOUCH dispenser & toilet brush holder in slate