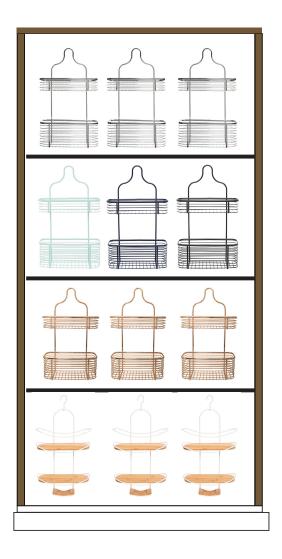

#### BATHROOM ACCESSORIES

BRIO shower caddy in chrome, BRIO shower caddy in seagreen, BRIO shower caddy in blue, BRIO shower caddy in black, BRIO shower caddy in copper MONTE shower caddy in natural

BARTON 3 litre bin in white, BARTON 3 litre bin in chrome, BECKER 3 litre bin in white, BECKER 3 litre bin in navy, BECKER 3 litre bin in black