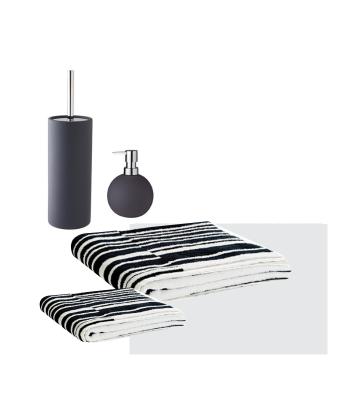

### TOWELS & ACCESSORIES

MANNING towel range in navy, CUBA bathmat in white, PALMONA dispenser, tumbler, canister & toilet brush holder, BRAY dispenser, BARBER dispenser

MANNING towel range in ash grey, LUXE dispenser, canister, soap dish & toilet brush holder, MARO dispenser, tumbler & toilet brush holder