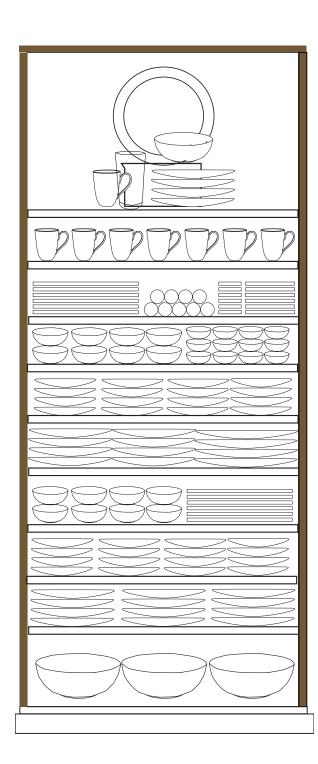

#### WELCOME TO TABLETOP & KITCHENWARE

Dinnerware bays need to be merchandised light to dark and from left to right. With each bay, start with the smallest piece such as a teacup at a shopable height then proceed to larger pieces towards the bottom of the fixture. Product should run all the way to the top of every second bay with repeat product above the shopable shelfline. Every first bay should have a display above the shopable shelf line.