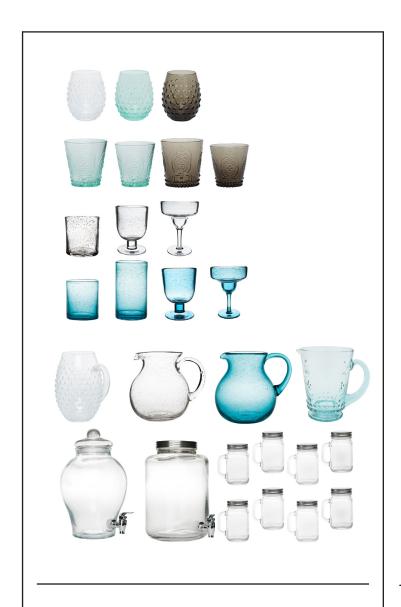

#### GLASSWARE

LUNA glassware, TRACE glassware, BASIN glassware, HAILEY glassware, PRESTIGE glassware, MISS DAISY bottles in white and cork, CROFT bottles, HAILEY pitcher, RIALTO decanter

**SLOANE** glassware, **GLADYS** glassware, **SPRITSA** glassware, **BEVERAGE** dispensers and glassware

CASSIOPEIA glassware, BRUME glassware, OFFICIANA glassware, IMPERIAL glassware BOGART glassware, MILK BAR glassware, PAPER STRAWS, MASON glassware