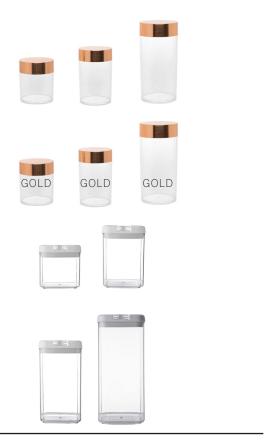

# FOOD STORAGE - CANISTERS

STATELY gold and copper canisters, RILEY canisters,

GARRET canisters, CROFT canisters, DANE canisters

**PARLOUR** set of 3 canisters, **ADELE** set of 3 canisters, **WILLOW** canisters,