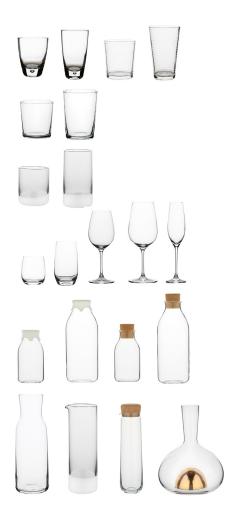

#### GLASSWARE

LUNA glassware, TRACE glassware, BASIN glassware, HAILEY glassware, PRESTIGE glassware, MISS DAISY bottles in white and cork, CROFT bottles, HAILEY pitcher, RIALTO decanter

**SLOANE** glassware, **GLADYS** glassware, **SPRITSA** glassware, **BEVERAGE** dispensers and glassware

CASSIOPEIA glassware, BRUME glassware, OFFICIANA glassware, IMPERIAL glassware BOGART glassware, MILK BAR glassware, PAPER STRAWS, MASON glassware