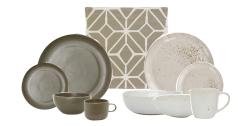

### ACTIVITY TOWER - TUNISIA STORY

TUNISIA dinnerware in black and grey.

Majority of stores will receive cube insert, banner and overlay.

TUNISIA dinnerware in black and grey.

Selected stores will receive cube insert, voile, vinyl and overlay.

Ply cubes will need to be painted in Taubmans Black Fox - purchased from Bunnings.