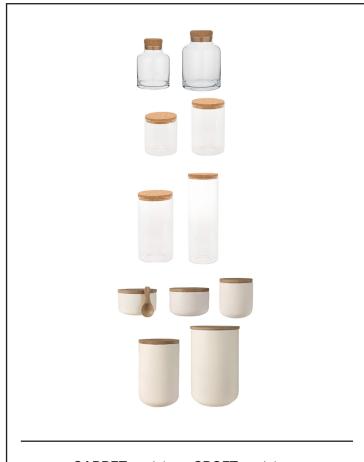

# FOOD STORAGE - CANISTERS

STATELY gold and copper canisters, RILEY canisters,

GARRET canisters, CROFT canisters, DANE canisters

**PARLOUR** set of 3 canisters, **ADELE** set of 3 canisters, **WILLOW** canisters,