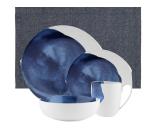

### DINNERWARE

VIRIDIAN dinner range in moss, TIERRA dinner range in chalk, ZELLI placemat in stone

**JET** dinner range in stone and navy, **BRADLEY** placemat in natural

**INDIGO** dinner range, **CAPE** napery range

**LAGOON** dinner range in indigo and teal, **ZELLI** placemat in charcoal