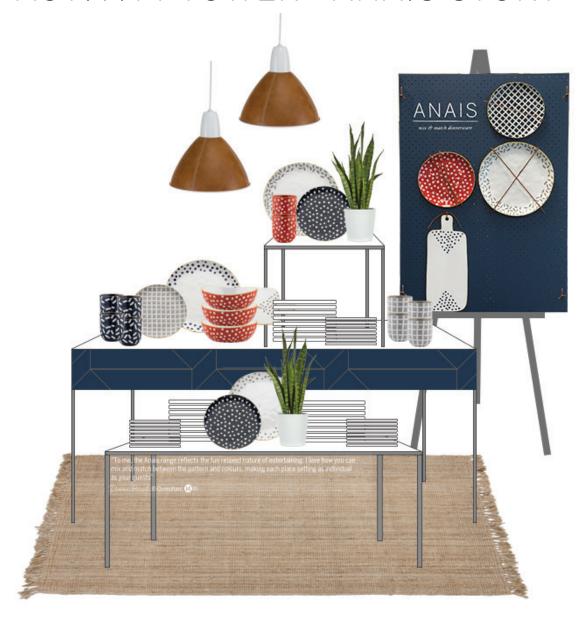

#### ACTIVITY TOWER - ANAIS STORY

**ANAIS** dinnerware available in various colours.

MADRAS rug, SIRIUS pendants and potted greenery

All stores will receive table skirt, decorator quote, vinyl and leather strapping.

The display will require the following to be purchased at Bunnings:

Masonite white peg board 1830 x 915 (3mm)- \$30 (This will need to be cut twice so you have 2 pieces at 630x915)

Strong glue like Tarzan Grip

Sample pot paint of Tubman's Elegant Evening (If you do not have any left over from the walls)

Create the board by painting both pieces of peg board (allow to dry). Arrange plates on board and glue down (allow to dry over night). Decoratively thread through leather strapping to help hold plates. Apply vinyl to top left hand corner.

Tie both boards together with left over leather strapping.

Attach table skirt with double sided tape to larger table and decorator quote to smaller table.