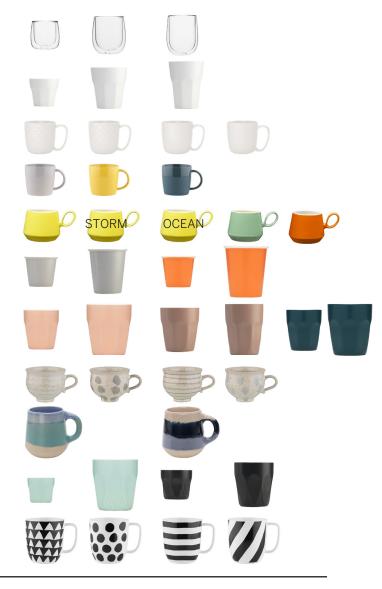

### MUG WALL

PERK double wall tumbler range, HINTON mug range, ARABICA range, EDIE, mug range, WILLOW mug range, ELROY mug range, PANAMA range, COLUMBIA range, LAYER mug range, EL SALVADOR range, METRIC mug range **KITCHEN** 