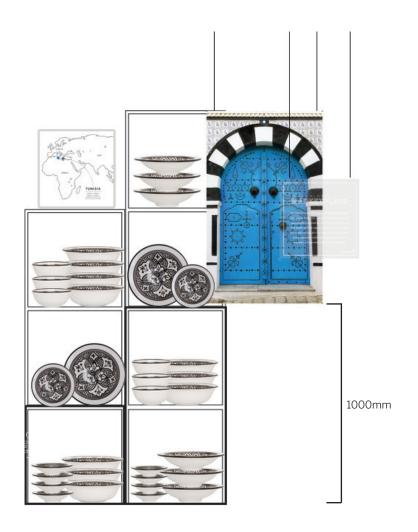

### ACTIVITY TOWER - TUNISIA STORY

TUNISIA dinnerware in black and grey.

Majority of stores will receive cube insert, banner and overlay.

TUNISIA dinnerware in black and grey.

Selected stores will receive cube insert, voile, vinyl and overlay.

Ply cubes will need to be painted in Taubmans Black Fox - purchased from Bunnings.