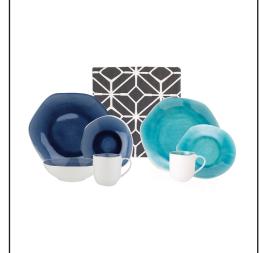

### DINNERWARE

VIRIDIAN dinner range in moss, TIERRA dinner range in chalk, ZELLI placemat in stone

**JET** dinner range in stone and navy, **BRADLEY** placemat in natural

**INDIGO** dinner range, **CAPE** napery range

**LAGOON** dinner range in indigo and teal, **ZELLI** placemat in charcoal