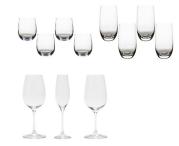

#### GLASSWARE

LUNA glassware, TRACE glassware, BASIN glassware, HAILEY glassware, PRESTIGE glassware, MISS DAISY bottles in white and cork, CROFT bottles, HAILEY pitcher, RIALTO decanter

**SLOANE** glassware, **GLADYS** glassware, **SPRITSA** glassware, **BEVERAGE** dispensers and glassware