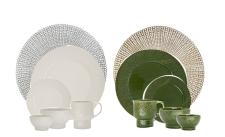

### DINNERWARE

VIRIDIAN dinner range in moss, TIERRA dinner range in chalk, ZELLI placemat in stone

**JET** dinner range in stone and navy, **BRADLEY** placemat in natural

**INDIGO** dinner range, **CAPE** napery range

**LAGOON** dinner range in indigo and teal, **ZELLI** placemat in charcoal