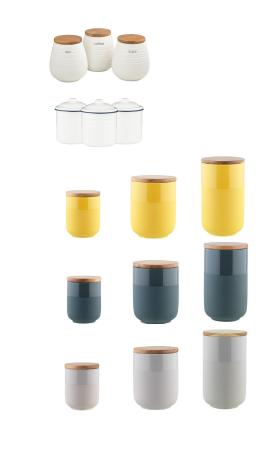

# FOOD STORAGE - CANISTERS

STATELY gold and copper canisters, RILEY canisters,

GARRET canisters, CROFT canisters, DANE canisters

**PARLOUR** set of 3 canisters, **ADELE** set of 3 canisters, **WILLOW** canisters,