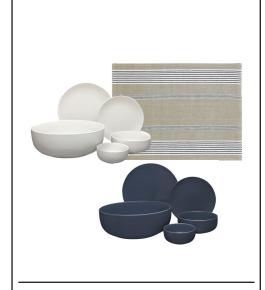

### DINNERWARE

VIRIDIAN dinner range in moss, TIERRA dinner range in chalk, ZELLI placemat in stone

**JET** dinner range in stone and navy, **BRADLEY** placemat in natural

**INDIGO** dinner range, **CAPE** napery range

**LAGOON** dinner range in indigo and teal, **ZELLI** placemat in charcoal