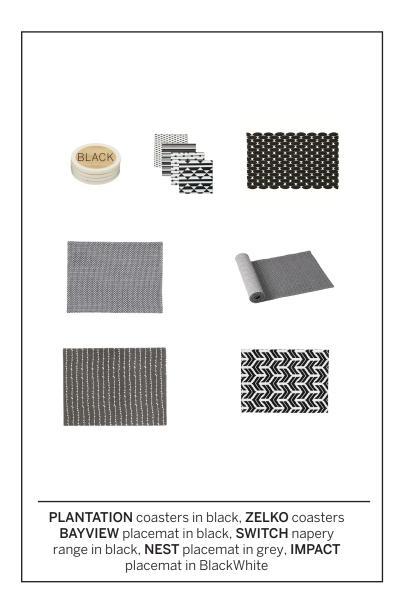

# DINNERWARE

SERIES dinner range in black and white, NEST placemat in grey

#### NAPERY

DUO coaster, MARBLE coaster, PLANTATION coasters in white, CAPIZ napery range, BAYVIEW placemat in white, PRESCOTT napery range, SWITCH napery range in natural

KALAHARI napery range, ZELLI placemat in stone, BAYVIEW placemat in natural, MAJESTIC placemat in gold colour, BRADLEY placemat, BUCO placemat in natural