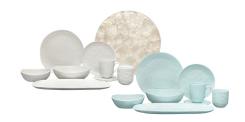

#### DINNERWARE

SORRENTO dinner range in nougat, SORRENTO dinner range in seafoam, CAPIZ napery range

TAILOR WIILDFLOWER dinner range in floral, TAILOR dinner range in white, BAYVIEW placemat in white

**EQUATOR** dinner range, **KALAHARI** napery range

MONTEZUMA dinner range in white and olive, MAJESTIC placemats in gold colour and silver colour.