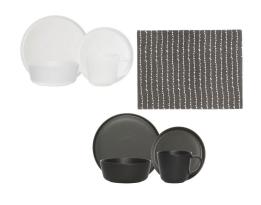

ather strapping.

Attach table skirt with double sided tape to larger table and decorator quote to smaller table.

#### DINNERWARE



SORRENTO dinner range in nougat, SORRENTO dinner range in seafoam, CAPIZ napery range



TAILOR WIILDFLOWER dinner range in floral, TAILOR dinner range in white, BAYVIEW placemat in white



**EQUATOR** dinner range, **KALAHARI** napery range



MONTEZUMA dinner range in white and olive, MAJESTIC placemats in gold colour and silver colour.

### DINNERWARE



VIRIDIAN dinner range in moss, TIERRA dinner range in chalk, ZELLI placemat in stone



**JET** dinner range in stone and navy, **BRADLEY** placemat in natural



**INDIGO** dinner range, **CAPE** napery range



**LAGOON** dinner range in indigo and teal, **ZELLI** placemat in charcoal

# DINNERWARE





SERIES dinner range in black and white, NEST placemat in grey

#### NAPERY



DUO coaster, MARBLE coaster, PLANTATION coasters in white, CAPIZ napery range, BAYVIEW placemat in white, PRESCOTT napery range, SWITCH napery range in natural



KALAHARI napery range, ZELLI placemat in stone, BAYVIEW placemat in natural, MAJESTIC placemat in gold colour, BRADLEY placemat, BUCO placemat in natural



BAYVIEW placemat in teal, SWITCH napery range in teal, LINEUM tablecloth, OVERLOCK placemat in aqua, NEST placemat in jade

#### NAPERY



SWITCH napery range in yellow, SPIRAL coasters, DALTON placemat ochre, ZELLI placemat in yellow, OVERLOCK placemats in red and yellow, CAPE napery range



#### GLASSWARE



LUNA glassware, TRACE glassware, BASIN glassware, HAILEY glassware, PRESTIGE glassware,