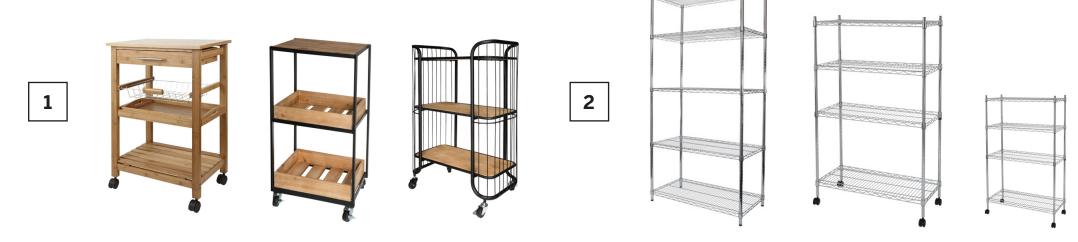

# KITCHEN STORAGE

GRACE, SAVOY, RUBENS kitchen trollies

**FLEXI** Storage range