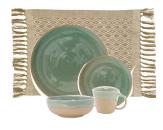

#### DINNERWARE

SORRENTO dinner range in nougat, SORRENTO dinner range in seafoam, CAPIZ napery range

TAILOR WIILDFLOWER dinner range in floral, TAILOR dinner range in white, BAYVIEW placemat in white

**EQUATOR** dinner range, **KALAHARI** napery range

#### NAPERY

DUO coaster, MARBLE coaster, PLANTATION coasters in white, CAPIZ napery range, BAYVIEW placemat in white, PRESCOTT napery range, SWITCH napery range in natural

KALAHARI napery range, ZELLI placemat in stone, BAYVIEW placemat in natural, MAJESTIC placemat in gold colour, BRADLEY placemat, BUCO placemat in natural