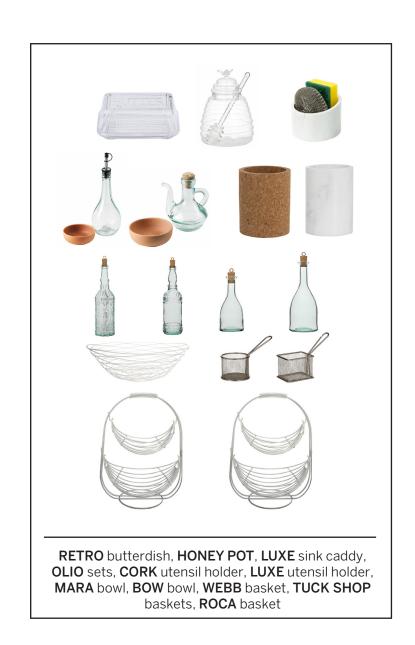

#### GLASSWARE

LUNA glassware, TRACE glassware, BASIN glassware, HAILEY glassware, PRESTIGE glassware, MISS DAISY bottles in white and cork, CROFT bottles, HAILEY pitcher, RIALTO decanter

**SLOANE** glassware, **GLADYS** glassware, **SPRITSA** glassware, **BEVERAGE** dispensers and glassware