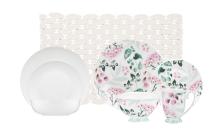

#### DINNERWARE

SORRENTO dinner range in nougat, SORRENTO dinner range in seafoam, CAPIZ napery range

TAILOR WIILDFLOWER dinner range in floral, TAILOR dinner range in white, BAYVIEW placemat in white

**EQUATOR** dinner range, **KALAHARI** napery range