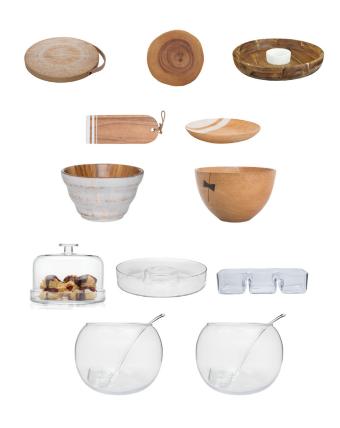

#### SERVING WARE

RANI serving board, RUSTIC serving board, TASMAN serving range HOST cake dome, dip platter, dip set, punch bowl, serving dish

#### GLASSWARE

LUNA glassware, TRACE glassware, BASIN glassware, HAILEY glassware, PRESTIGE glassware, MISS DAISY bottles in white and cork, CROFT bottles, HAILEY pitcher, RIALTO decanter

**SLOANE** glassware, **GLADYS** glassware, **SPRITSA** glassware, **BEVERAGE** dispensers and glassware