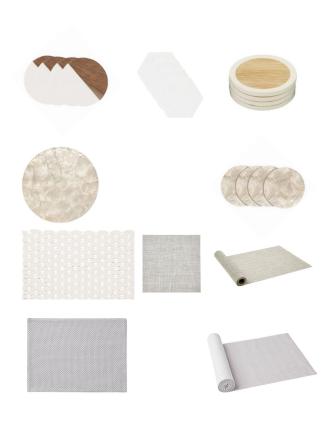

#### NAPERY

DUO coaster, MARBLE coaster, PLANTATION coasters in white, CAPIZ napery range, BAYVIEW placemat in white, PRESCOTT napery range, SWITCH napery range in natural

KALAHARI napery range, ZELLI placemat in stone, BAYVIEW placemat in natural, MAJESTIC placemat in gold colour, BRADLEY placemat, BUCO placemat in natural

BAYVIEW placemat in teal, SWITCH napery range in teal, LINEUM tablecloth, OVERLOCK placemat in aqua, NEST placemat in jade