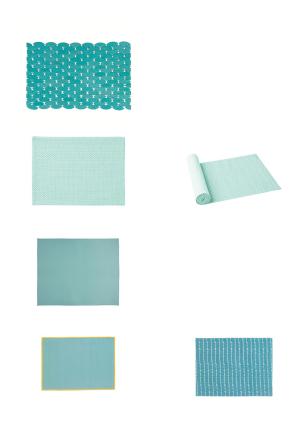

#### NAPERY

DUO coaster, MARBLE coaster, PLANTATION coasters in white, CAPIZ napery range, BAYVIEW placemat in white, PRESCOTT napery range, SWITCH napery range in natural

KALAHARI napery range, ZELLI placemat in stone, BAYVIEW placemat in natural, MAJESTIC placemat in gold colour, BRADLEY placemat, BUCO placemat in natural

BAYVIEW placemat in teal, SWITCH napery range in teal, LINEUM tablecloth, OVERLOCK placemat in aqua, NEST placemat in jade