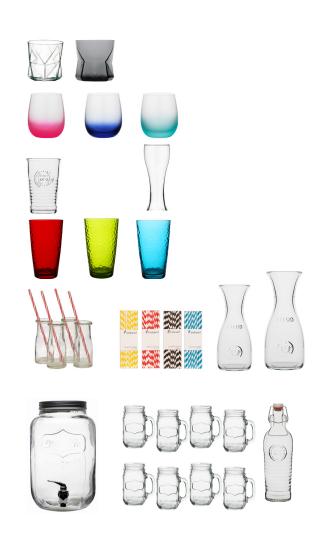

#### GLASSWARE

LUNA glassware, TRACE glassware, BASIN glassware, HAILEY glassware, PRESTIGE glassware, MISS DAISY bottles in white and cork, CROFT bottles, HAILEY pitcher, RIALTO decanter

**SLOANE** glassware, **GLADYS** glassware, **SPRITSA** glassware, **BEVERAGE** dispensers and glassware

CASSIOPEIA glassware, BRUME glassware, OFFICIANA glassware, IMPERIAL glassware BOGART glassware, MILK BAR glassware, PAPER STRAWS, MASON glassware