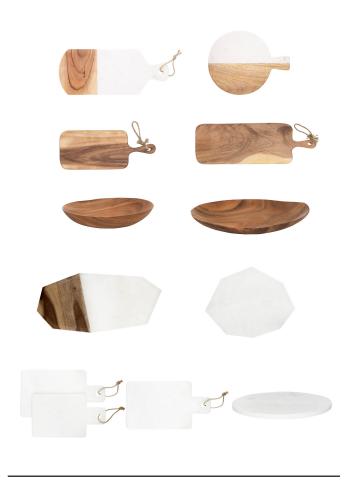

#### SERVING WARE

RANI serving board, RUSTIC serving board, TASMAN serving range HOST cake dome, dip platter, dip set, punch bowl, serving dish