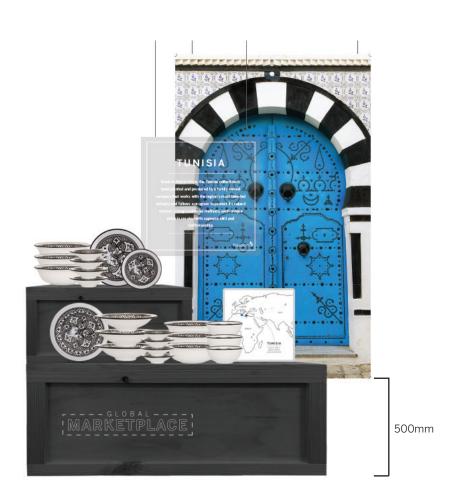

### ACTIVITY TOWER - TUNISIA STORY

TUNISIA dinnerware in black and grey.

Majority of stores will receive cube insert, banner and overlay.

TUNISIA dinnerware in black and grey.

Selected stores will receive cube insert, voile, vinyl and overlay.

Ply cubes will need to be painted in Taubmans Black Fox - purchased from Bunnings.