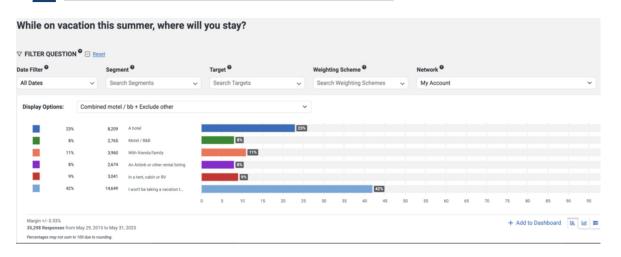

### **Segments**

- Segments are a pivotal feature in InsightStore, allowing you to categorize your target audience based on shared characteristics or needs.
- You can apply segments to questions, reports and dashboards to gain segment specific insights. Learn more here

When using segments, do not forget to add **weighting schemes** especially that which comes from shared questions to adjust survey results to accurately represent the target population.