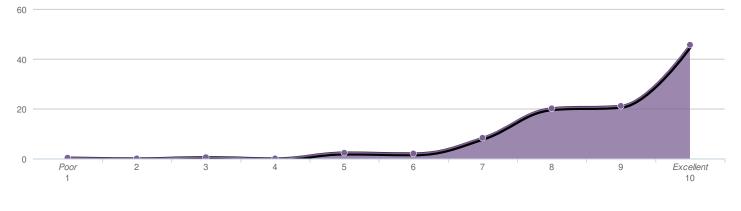

# 2014 Summary Report



Which Park or Facility would you like to give us feedback on today?

On average, how often do you visit the park/facility?



How did you travel to the park/facility on this day?



### Which park features did you use during your most recent visit to the park/facility?



### What was the main reason for visiting the park/facility?



### General Appearance of the park/facility



#### Statistics

| Average | 8.4 |
|---------|-----|
| Total   | 413 |



Convenience of Amenities (water fountains, bike racks, benches, restroom access, etc.)



60







### Staff Friendliness & Expertise





### Statistics

Average 8.9



# Statistics

Average 7.1



# Cleanliness of Locker Rooms or Restrooms

Playground Equipment Conditions & Safety



### Statistics

Average 8.4

# Playground "Fun" Factor



# Athletic Field Conditions



#### Statistics

Average 7.5

### Tennis Court Availability



# **Tennis Court Conditions**



### Statistics

Average 7.9

# Swimming Pool



Total 4

Ice Quality Poor 1 Excellent 10 

#### Statistics

Average 6.6

### Concessions & Vending



Rental - Booking/Reservation Process



#### Statistics

Average 4.5

Rental - Was your space set-up and ready for your group upon your arrival?



Rental - Appearance & Cleanliness of Rental Space/Party Room



### Statistics

Average 9.0



### Statistics

Average 9.0