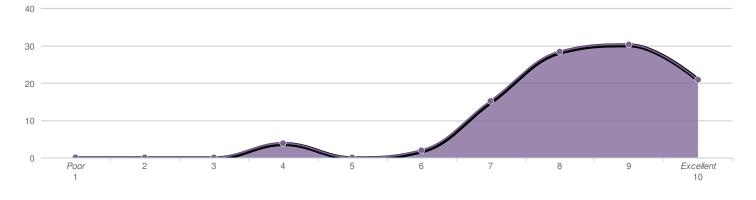

### General Appearance of the park/facility

#### Statistics

| Average | 8.4 |
|---------|-----|
| Total   | 413 |

Convenience of Amenities (water fountains, bike racks, benches, restroom access, etc.)

60