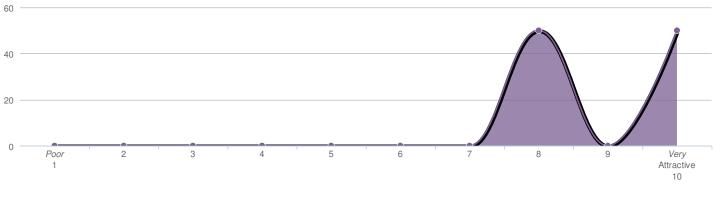

### General Appearance of the park/facility

#### Statistics

| Average | 8.4 |
|---------|-----|
| Total   | 413 |

Convenience of Amenities (water fountains, bike racks, benches, restroom access, etc.)

60