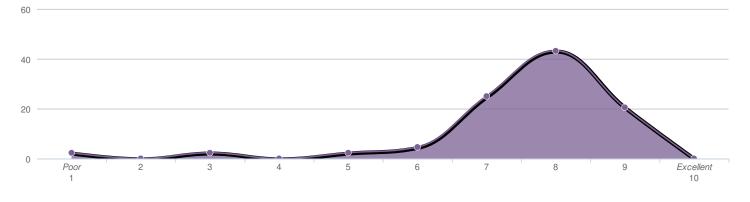

# Statistics

Average 7.1

# Cleanliness of Locker Rooms or Restrooms

Playground Equipment Conditions & Safety