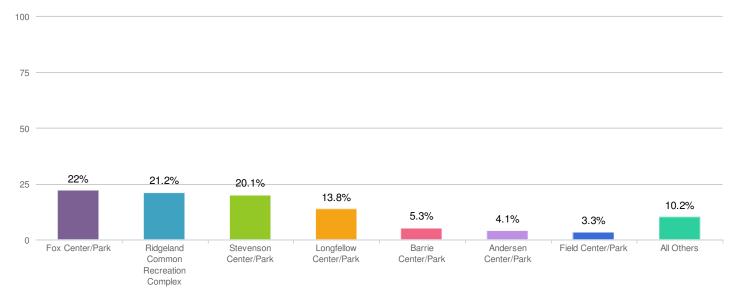

# 2014 Summary Report

Which Park or Facility would you like to give us feedback on today?

On average, how often do you visit the park/facility?

How did you travel to the park/facility on this day?