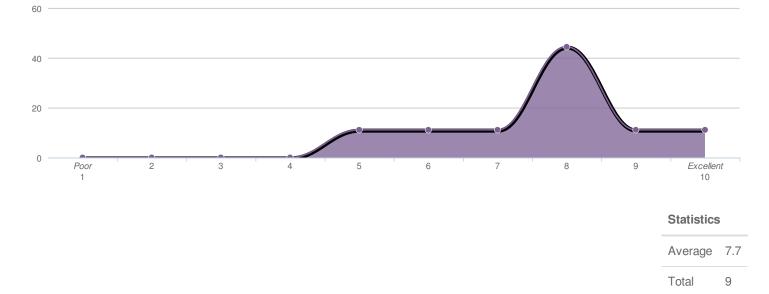

# Swimming Pool

Total 4

Ice Quality Poor 1 Excellent 10 

#### Statistics

Average 6.6