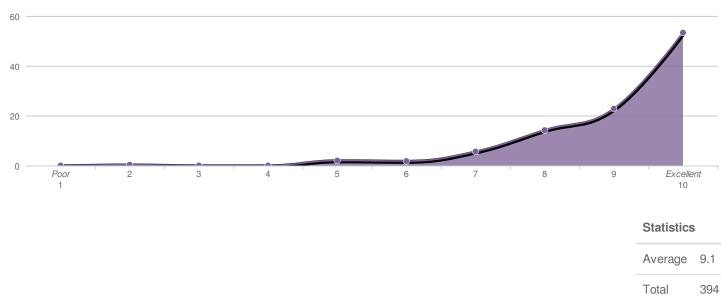

### General Appearance of the park/facility

#### Statistics

| Average | 8.4 |
|---------|-----|
| Total   | 413 |

Convenience of Amenities (water fountains, bike racks, benches, restroom access, etc.)

60