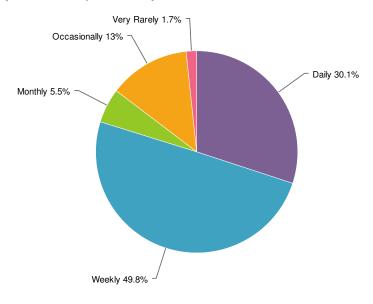

# 2014 Summary Report

Which Park or Facility would you like to give us feedback on today?

On average, how often do you visit the park/facility?

How did you travel to the park/facility on this day?