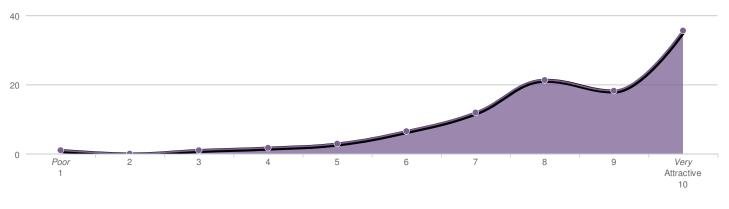

# 2014 Summary Report



Which Park or Facility would you like to give us feedback on today?

On average, how often do you visit the park/facility?



How did you travel to the park/facility on this day?



### Which park features did you use during your most recent visit to the park/facility?



### What was the main reason for visiting the park/facility?



### General Appearance of the park/facility



#### Statistics

| Average | 8.4 |
|---------|-----|
| Total   | 413 |



Convenience of Amenities (water fountains, bike racks, benches, restroom access, etc.)



60







### Staff Friendliness & Expertise





### Statistics

Average 8.9



# Statistics

Average 7.1



# Cleanliness of Locker Rooms or Restrooms

Playground Equipment Conditions & Safety



### Statistics

Average 8.4

# Playground "Fun" Factor



# Athletic Field Conditions



#### Statistics

Average 7.5

### Tennis Court Availability



# **Tennis Court Conditions**



### Statistics

Average 7.9

# Swimming Pool



Total 4

Ice Quality Poor 1 Excellent 10 

#### Statistics

Average 6.6

### Concessions & Vending



Rental - Booking/Reservation Process



#### Statistics

Average 4.5

Rental - Was your space set-up