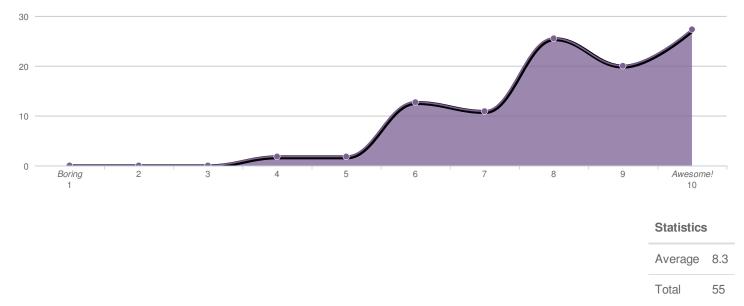

ich Park or Facility would you like to give us feedback on today?

On average, how often do you visit the park/facility?



How did you travel to the park/facility on this day?



### Which park features did you use during your most recent visit to the park/facility?



### What was the main reason for visiting the park/facility?



### General Appearance of the park/facility



#### Statistics

| Average | 8.4 |
|---------|-----|
| Total   | 413 |



Convenience of Amenities (water fountains, bike racks, benches, restroom access, etc.)



60







### Staff Friendliness & Expertise





### Statistics

Average 8.9



# Statistics

Average 7.1



# Cleanliness of Locker Rooms or Restrooms

Playground Equipment Conditions & Safety



### Statistics

Average 8.4

# Playground "Fun" Factor



# Athletic Field Conditions



#### Statistics

Average 7.5

### Tennis Court Availability



# **Tennis Court Conditions**



### Statistics

Average 7.9

# Swimming Pool



Total 4

Ice Quality Poor 1 Excellent 10 

#### Statistics

Average 6.6

### Concessions & Vending



Rental - Booking/Reservation Process



#### Statistics

Average 4.5

Rental - Was your space set-up and ready for your group upon your arrival?



Rental - Appearance & Cleanliness of Rental Space/Party Room



### Statistics

Average 9.0



### Statistics

Average 9.0