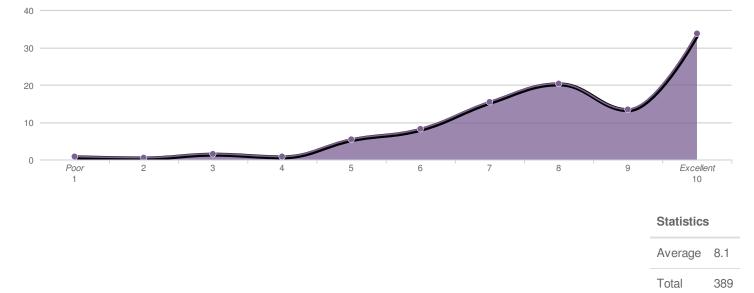

# 2014 Summary Report



Which Park or Facility would you like to give us feedback on today?

On average, how often do you visit the park/facility?



How did you travel to the park/facility on this day?



### Which park features did you use during your most recent visit to the park/facility?



### What was the main reason for visiting the park/facility?



### General Appearance of the park/facility



#### Statistics

| Average | 8.4 |
|---------|-----|
| Total   | 413 |



Convenience of Amenities (water fountains, bike racks, benches, restroom access, etc.)



60







### Staff Friendliness & Expertise





### Statistics

Average 8.9



# Statistics

Average 7.1



# Cleanliness of Locker Rooms or Restrooms

Playground Equipment Conditions & Safety



### Statistics

Average 8.4

# Playground "Fun" Factor



# Athletic Field Conditions



#### Statistics

Average 7.5

### Tennis Court Availability



# **Tennis Court Conditions**



### Statistics

Average 7.9

# Swimming Pool



Total 4

Ice Quality Poor 1 Excellent 10 

#### Statistics

Average 6.6

### Concessions & Vending



Rental - Booking/Reservation Process



#### Statistics

Average 4.5

Rental - Was your space set-up and ready for your group upon your arrival?



Rental - Appearance & Cleanliness of Rental Space/Party Room



### Statistics

Average 9.0



### Statistics

Average 9.0