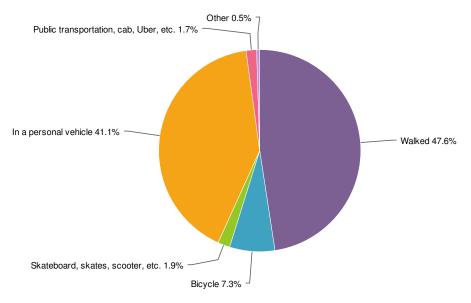

# 2014 Summary Report

Which Park or Facility would you like to give us feedback on today?

On average, how often do you visit the park/facility?

How did you travel to the park/facility on this day?