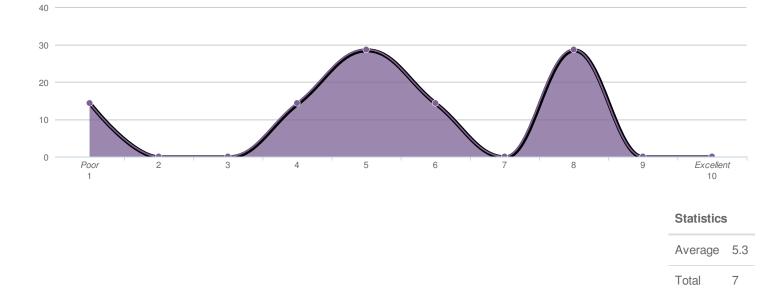

at was the main reason for visiting the park/facility?



### General Appearance of the park/facility



#### Statistics

| Average | 8.4 |
|---------|-----|
| Total   | 413 |



Convenience of Amenities (water fountains, bike racks, benches, restroom access, etc.)



60







### Staff Friendliness & Expertise





### Statistics

Average 8.9



# Statistics

Average 7.1



# Cleanliness of Locker Rooms or Restrooms

Playground Equipment Conditions & Safety



### Statistics

Average 8.4

# Playground "Fun" Factor



# Athletic Field Conditions



#### Statistics

Average 7.5

### Tennis Court Availability



# **Tennis Court Conditions**



### Statistics

Average 7.9

# Swimming Pool



Total 4

Ice Quality Poor 1 Excellent 10 

#### Statistics

Average 6.6

### Concessions & Vending



Rental - Booking/Reservation Process



#### Statistics

Average 4.5

Rental - Was your space set-up and ready for your group upon your arrival?



Rental - Appearance & Cleanliness of Rental Space/Party Room



### Statistics

Average 9.0



### Statistics

Average 9.0