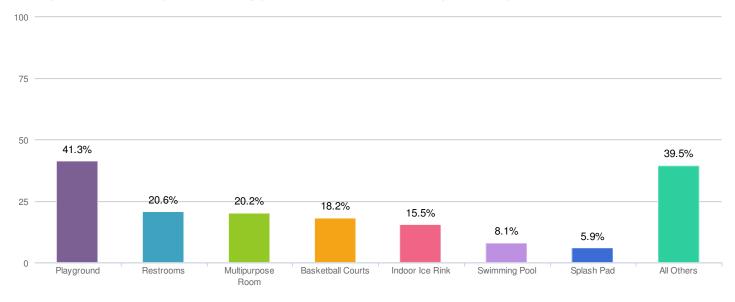

### Which park features did you use during your most recent visit to the park/facility?