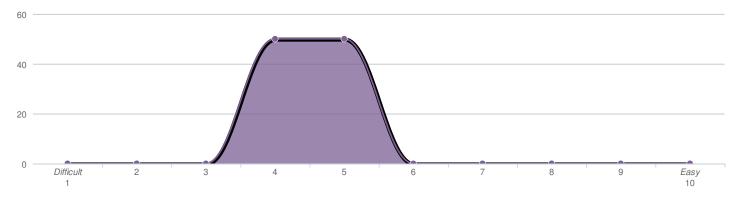

# Cleanliness of Locker Rooms or Restrooms

Playground Equipment Conditions & Safety

### Statistics

Average 8.4