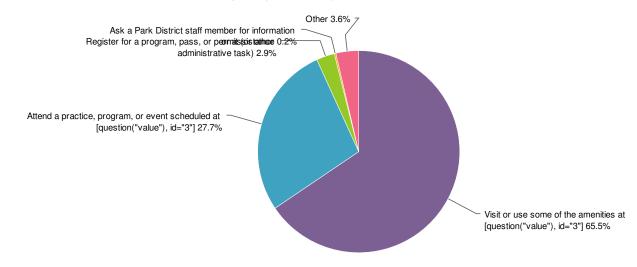

# 2014 Summary Report



Which Park or Facility would you like to give us feedback on today?

On average, how often do you visit the park/facility?



How did you travel to the park/facility on this day?



### Which park features did you use during your most recent visit to the park/facility?



### What was the main reason for visiting the park/facility?



### General Appearance of the park/facility



#### Statistics

| Average | 8.4 |
|---------|-----|
| Total   | 413 |



Convenience of Amenities (water fountains, bike racks, benches, restroom access, etc.)



60







### Staff Friendliness & Expertise





### Statistics

Average 8.9



# Statistics

Average 7.1



# Cleanliness of Locker Rooms or Restrooms

Playground Equipment Conditions & Safety



### Statistics

Average 8.4

# Playground "Fun" Factor



# Athletic Field Conditions



#### Statistics

Average 7.5

### Tennis Court Availability



# **Tennis Court Conditions**



### Statistics

Average 7.9

# Swimming Pool



Total 4

Ice Quality Poor 1 Excellent 10 

#### Statistics

Average 6.6

### Concessions & Vending



Rental - Booking/Reservation Process



#### Statistic