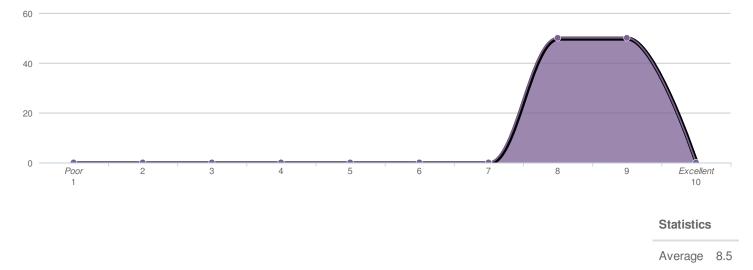

?



### Which park features did you use during your most recent visit to the park/facility?



### What was the main reason for visiting the park/facility?



### General Appearance of the park/facility



#### Statistics

| Average | 8.4 |
|---------|-----|
| Total   | 413 |



Convenience of Amenities (water fountains, bike racks, benches, restroom access, etc.)



60







### Staff Friendliness & Expertise





### Statistics

Average 8.9



# Statistics

Average 7.1



# Cleanliness of Locker Rooms or Restrooms

Playground Equipment Conditions & Safety



### Statistics

Average 8.4

# Playground "Fun" Factor



# Athletic Field Conditions



#### Statistics

Average 7.5

### Tennis Court Availability



# **Tennis Court Conditions**



### Statistics

Average 7.9

# Swimming Pool



Total 4

Ice Quality Poor 1 Excellent 10 

#### Statistics

Average 6.6

### Concessions & Vending



Rental - Booking/Reservation Process



#### Statistics

Average 4.5

Rental - Was your space set-up and ready for your group upon your arrival?



Rental - Appearance & Cleanliness of Rental Space/Party Room



### Statistics

Average 9.0



### Statistics

Average 9.0