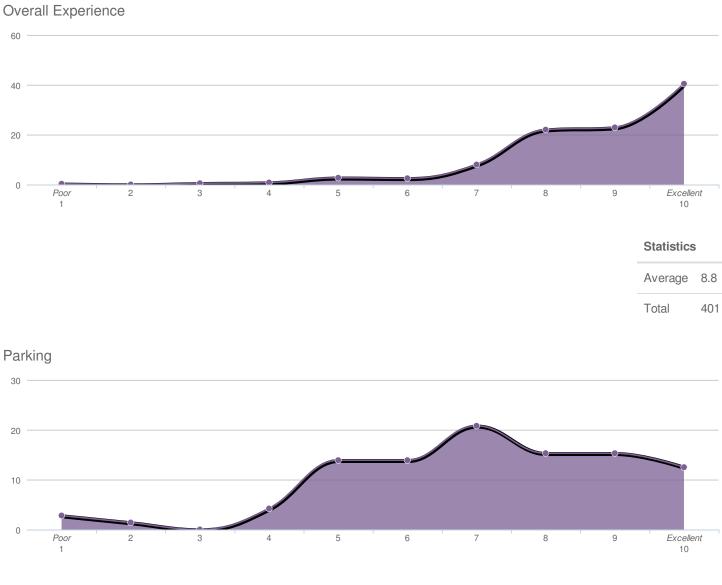

#### Statistics

| Average | 8.4 |
|---------|-----|
| Total   | 413 |

Convenience of Amenities (water fountains, bike racks, benches, restroom access, etc.)

60