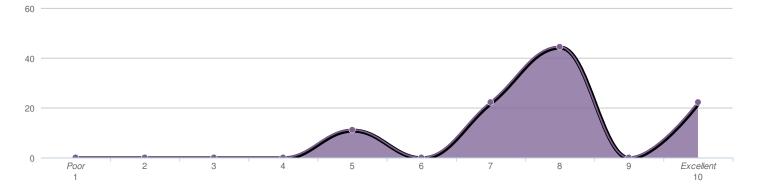

### General Appearance of the park/facility

#### Statistics

| Average | 8.4 |
|---------|-----|
| Total   | 413 |

Convenience of Amenities (water fountains, bike racks, benches, restroom access, etc.)

60