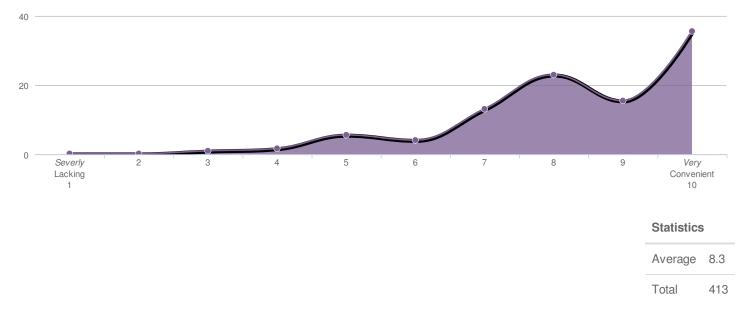

#### Statistics

| Average | 8.4 |
|---------|-----|
| Total   | 413 |

Convenience of Amenities (water fountains, bike racks, benches, restroom access, etc.)

60