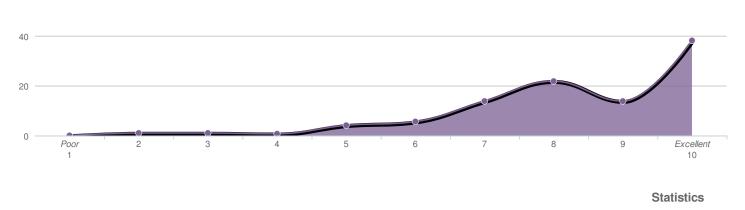

# 2014 Summary Report



Which Park or Facility would you like to give us feedback on today?

On average, how often do you visit the park/facility?



How did you travel to the park/facility on this day?



### Which park features did you use during your most recent visit to the park/facility?



### What was the main reason for visiting the park/facility?



### General Appearance of the park/facility



#### Statistics

| Average | 8.4 |
|---------|-----|
| Total   | 413 |



Convenience of Amenities (water fountains, bike racks, benches, restroom access, etc.)



60







### Staff Friendliness & Expertise





### Statistics

Average 8.9



# Statistics

Average 7.1



# Cleanliness of Locker Rooms or Restrooms

Playground Equipment Conditions & Safety



### Statistics

Average 8.4

# Playground "Fun" Factor



# Athletic Field Conditions



#### Statistics

Average 7.5

### Tennis Court Availability



# **Tennis Court Conditions**



### Statistics

Average 7.9

# Swimming Pool



Total 4

Ice Quality Poor 1 Excellent 10 

#### Statistics

Average 6.6

### Concessions & Vending



Rental - Booking/Reservation Process



#### Statistics

Average 4.5

Rental - Was your space set-up and ready for your group upon your arrival?



Rental - Appearance & Cleanliness of Rental Space/Party Room



### Statistics

Average 9.0



### Statistics

Average 9.0