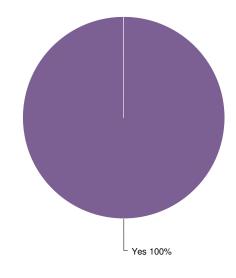

# 2014 Summary Report

Which Park or Facility would you like to give us feedback on today?

On average, how often do you visit the park/facility?

How did you travel to the park/facility on this day?