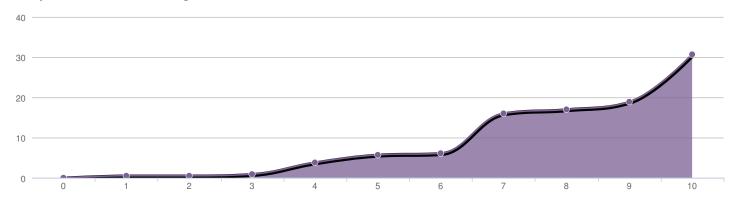

# Staff Training - 2014 Overall Summary

## Ability to understand training content



### **Statistics**

| Average | 8.1 |
|---------|-----|
| Total   | 212 |

### New material covered

| Average | 7.1 |
|---------|-----|
| Total   | 207 |

How likely will you use the information covered at this training?



### **Statistics**

| Aver | age | 8.0 |
|------|-----|-----|
| Tota |     | 210 |

### Presentation's ability to hold trainee's attention



| Average | 7.1 |
|---------|-----|
| Total   | 213 |

### Facilitator(s) preparation





#### **Statistics**

| Average | 8.4 |
|---------|-----|
| Total   | 214 |

If I had the opportunity to attend another training by the same presenter(s) or facilitator(s), I would



| Average | 7.6 |
|---------|-----|
| Total   | 212 |

### The setting for this training was





#### **Statistics**

| Average | 8.3 |
|---------|-----|
|