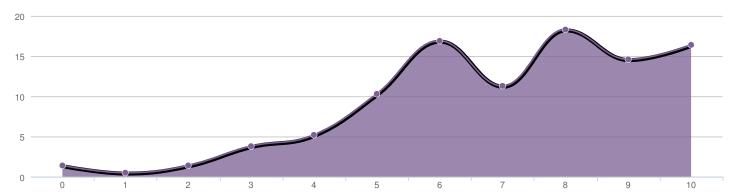

### **Statistics**

| Aver | age | 8.0 |
|------|-----|-----|
| Tota |     | 210 |