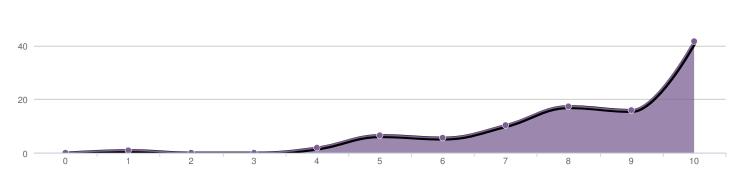

### Presentation's ability to hold trainee's attention

| Average | 7.1 |
|---------|-----|
| Total   | 213 |