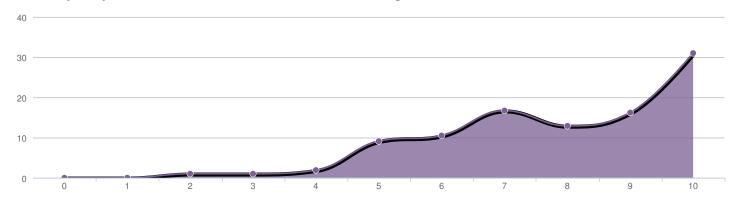

### New material covered

| Average | 7.1 |
|---------|-----|
| Total   | 207 |

How likely will you use the information covered at this training?