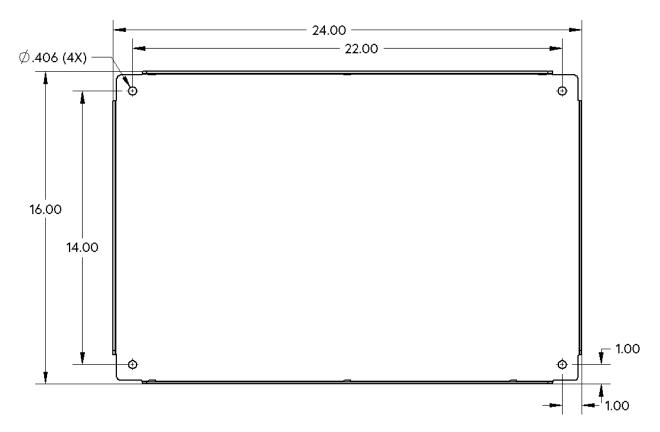

## **Overview**

- Following are size and locations of mounting points, and length & width of the unit. (Figure 1)
- Dimensions shown are in inches.
- Complete installation information can be found at <a href="https://www.vmacair.com/support/manuals/">https://www.vmacair.com/support/manuals/</a>

Figure 1

| Document     | Version | Department | Revision Details | Revised by      | Tech           | Engineering | Implemented |
|--------------|---------|------------|------------------|-----------------|----------------|-------------|-------------|
| EXT-PRED-001 | Α       | Tech       | Document Release | BDJ 15 Aug 2018 | DB 20 Aug 2018 | N/A         | 20 Aug 2018 |