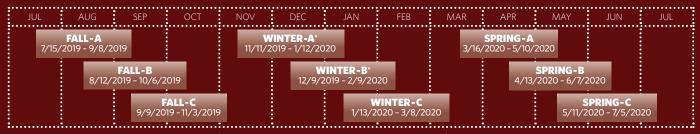

## **BURGUNDY TRACK 2019-2020**

FALL

WINTER TRIMESTER

\*There is a 7 day winter break that occurs December 23 and December 29, 2019 SPRING

|          | F.A. Priority<br>Deadline | Last day to<br>add a class | Start Date | Last day to drop a class with full refund | Approximate F.A.<br>disbursement | Last day to withdraw<br>with a W |
|----------|---------------------------|----------------------------|------------|-------------------------------------------|----------------------------------|----------------------------------|
| FALL-A   | 7/5/2019                  | 7/12/2019                  | 7/15/2019  | 7/22/2019                                 | 7/24/2019                        | 8/19/2019                        |
| FALL-B   | 8/2/2019                  | 8/9/2019                   | 8/12/2019  | 8/19/2019                                 | 9/18/2019                        | 9/16/2019                        |
| FALL-C   | 8/30/2019                 | 9/6/2019                   | 9/9/2019   | 9/16/2019                                 | 9/18/2019                        | 10/14/2019                       |
| WINTER-A | 11/1/2019                 | 11/8/2019                  | 11/11/2019 | 11/18/2019                                | 11/20/2019                       | 12/16/2019                       |
| WINTER-B | 11/29/2019                | 12/6/2019                  | 12/9/2019  | 12/16/2019                                | 1/22/2020                        | 1/20/2020                        |
| WINTER-C | 1/3/2020                  | 1/10/2020                  | 1/13/2020  | 1/20/2020                                 | 1/22/2020                        | 2/17/2020                        |
| SPRING-A | 3/6/2020                  | 3/13/2020                  | 3/16/2020  | 3/23/2020                                 | 3/25/2020                        | 4/20/2020                        |
| SPRING-B | 4/3/2020                  | 4/10/2020                  | 4/13/2020  | 4/20/2020                                 | 5/20/2020                        | 5/18/2020                        |
| SPRING-C | 5/1/2020                  | 5/8/2020                   | 5/11/2020  | 5/18/2020                                 | 5/20/2020                        | 6/15/2020                        |