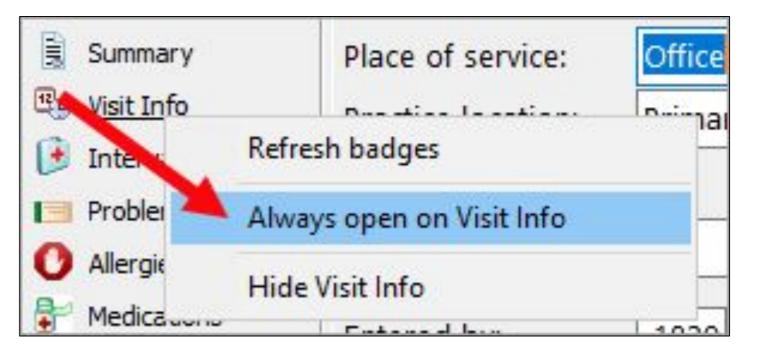

| Practice location:<br>Appointment type:                                                      | Healthy Peds TM WELL VISIT                     | ~                               |  |  |
| Medications                                                          | Accompanied by:                                                                              | Mother                                         |                                 |  |  |
| Immunizations History Risk Assess Surveys Vitals/Growth Implantables | Entered by:<br>Nurse/assistant:<br>Rendering provider:<br>Supervised by:<br>Staff chaperone: | 314<br>Corinne A Robbins, MD                   | →<br>→<br>→<br>Measu<br>Stature |  |  |

- Body mass index (BMI):
- Weight for stature:
- Comment:
- Exclude from charts:





### Add a Comment to Vitals





# Activity 4: Charting Encounter/Sick Visits



# What's Included in Encounter/Sick Templates

- via Telehealth
- Documentation that identifies the visit was not done in the office and missing components.
- removed or updated to reflect that it was completed through video connection.

### Wording that emphasizes the Encounter/Sick Visit is being performed

• Items of the Detail Exam that cannot be performed virtually have been



### Let's Get Started

Navigate to an Encounter/Sick Visit: Clinical, Practice Management, or Billing Tab > Calendar > Select Patient Appointment > Right Click "Open Encounter"



### Encounter/Sick Visit Recap

|     |     |      |      | <b>•</b> | _ |   |
|-----|-----|------|------|----------|---|---|
| nd  | ate |      | t Ir