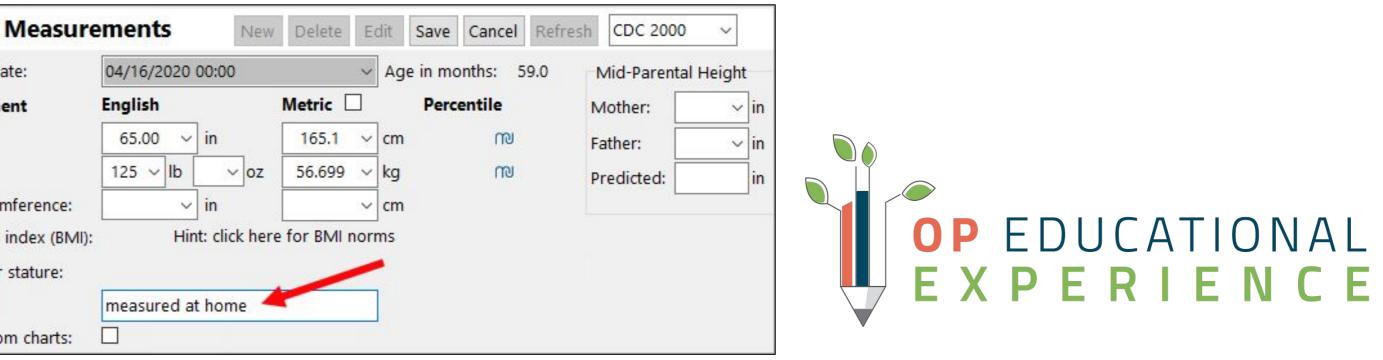

- Body mass index (BMI):
- Weight for stature:
- Comment:
- Exclude from charts:

### Add a Comment to Vitals