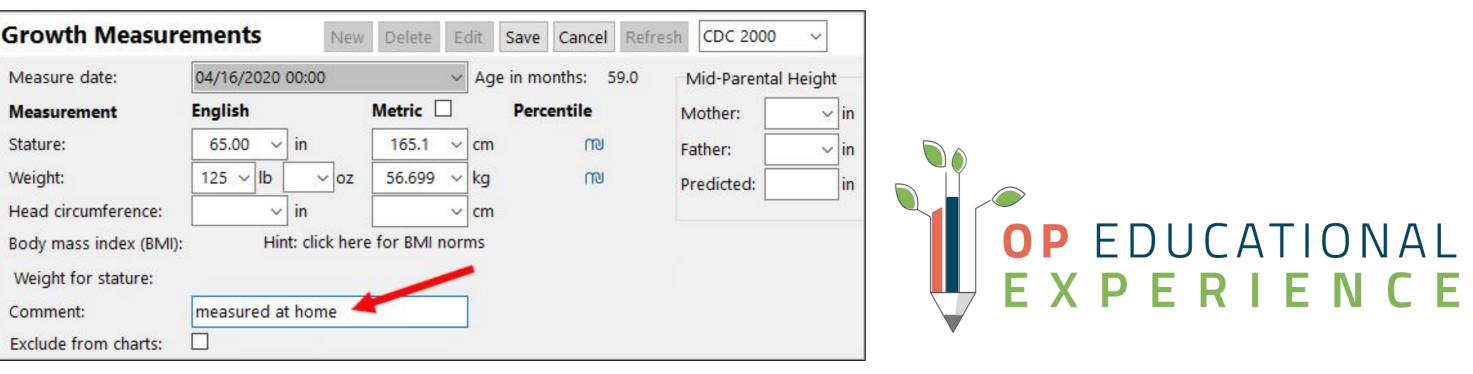

- Body mass index (BMI):
- Weight for stature:
- Comment:
- Exclude from charts:

### Add a Comment to Vitals