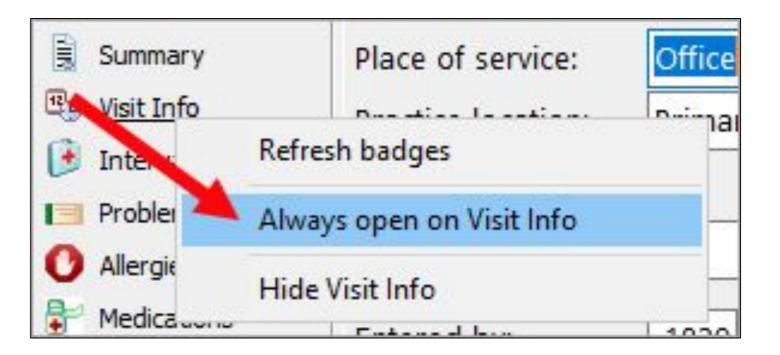

| Supervised by:<br>Staff chaperone: | ~<br>~                                           |   | Measure date:<br>Measurement           |
| Detail Exam                                                             | Telehealth:<br>Provider location:  | Office ~                                         |   | Stature:<br>Weight:<br>Head circumfere |
| Couns/CoC                                                               | Patient location:                  | Home ~                                           |   | Body mass inde                         |
| Diag Tests<br>Referrals/TOC                                             | Length of visit:                   | 30 ~ minutes                                     |   | Weight for stat<br>Comment:            |



### Default Visit Info Tab 2



### Add a Comment to Vitals





# Takeaway Action Plan

- Work with your payers to understand the payer-specific rules about coding and payment
- Review your practices existing appointment types Update Appointment Types to reflect Telemedicine Well and Sick Visits Import and Review Telemedicine Templates and make any of the
- necessary adjustments
- Discuss scheduling telemedicine visits with your staff to ensure that they understand how and where these appointments should be scheduled.



### Resources

- Pediatric Practice Survival Checklist for COVID-19
- Telehealth Workflow for Charting and Billing Video
- Telehealth Well Visits: Practice Guidance
- <u>Standard Reports: Scheduled Appointments</u>
- Dr Sue Kressley's Video on Performing Telehealth Well Visits





### Questions

- Ty