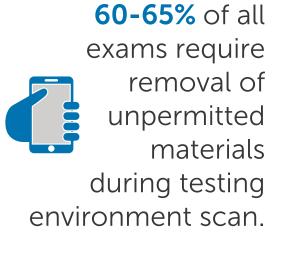

## What You Get

- Exam launch with a live proctor: multi-factor identity verification and testing environment security scans
- Live proctor monitoring + artificial intelligencebased behavioral analysis
- Active intervention ensures cheating is stopped or prevented. Intervention reduces the amount of sessions that need admin review to nearly 1% or less
- Incident reporting within 24 hours
- End-to-end session recordings with time stamps
- Exam analytics dashboard
- Canvas, Blackboard, Moodle and D2L integration
- Open API