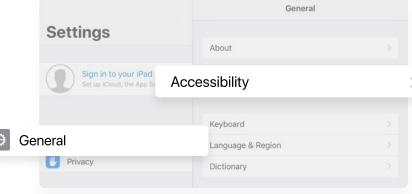

1. From the iPad settings navigate to the section labeled **"General"**. You should see new options on the right appear. Select the section labeled **"Accessibility"**.

2. Once inside **"Accessibility"** you should see quite a few different settings. The one we are going to activate is called **"Guided Access"**; turn this to **"On"**.