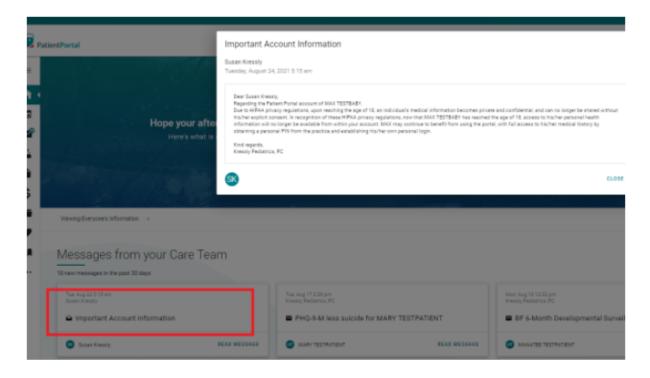

## Minor Age Limit Setting

InteliChart released new functionality for patients who reach the age of majority. (Note: Your practice determines what that age is.) Nightly, the portal will sweep your patients for anyone who reached the "Minor Age Limit" and the next day your office team will be able to generate the patient's own PIN. No longer will parents have to log in to "release" the patient's account. For example, if your Minor Age Limit is set to 18, when the patient is 18 years plus 1 day, they will be eligible for their own PIN generation.

When the patient logs in, they will see the following: