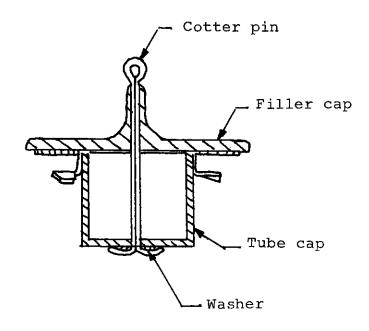

## SERVICE BULLETIN

10. SB-8

Model: A2

Serials: A-2 through A-144

Subject: Wing Fuel Tank Filler Cap Rework

The following rework may be accomplished to eliminate the possibility of fuel overflow and in-flight siphoning: (Refer to Figure 1)

- (1) Drill # 30 (.128) diameter hole through center of filler cap.
- (2) Install AN380C3-8 cotter pin downward through hole in filler cap.
- (3) Install 224 tube cap with open end against filler cap and cotter pin extended through the hole in the opposite end.
- (4) Install AN960C6 washer and bend tabs of the cotter pin flatly against washer and bottom of cap.

The above parts (1 each 224 tube cap, AN380C3-8 cotter pin, and AN960C6 washer) will be shipped, prepaid, upon request.

Figure 1.