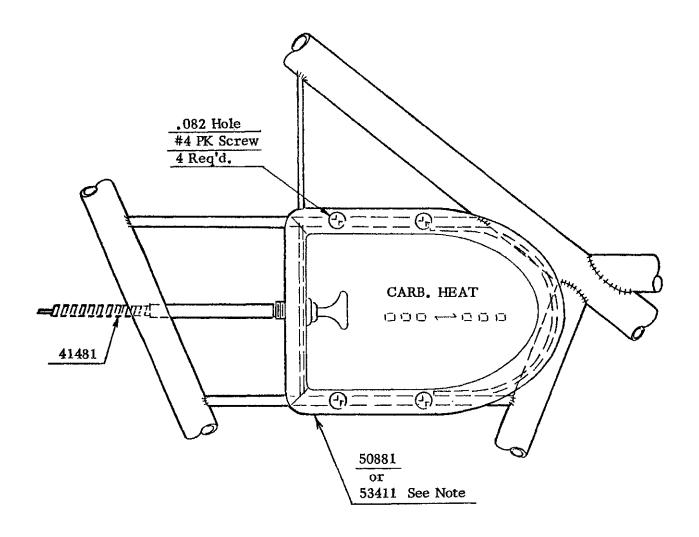

Weld carburetor heat control box bracket assembly to fuselage members as per Sketch 1.

Install carburetor heat control box assembly as per Sketch 2.

Run cable from carburetor heat control box firewall on right side then over the left side of carburetor and attach to carburetor.

## NUMBER 75

The following items will be necessary for this change:

| Part No.          | Nomenclature                                                                           | Quantity                          |
|-------------------|----------------------------------------------------------------------------------------|-----------------------------------|
| 41481             | Cable Assembly - Control                                                               | 1                                 |
| 50881 or<br>53411 | Box - Carburetor Heat Control (See Sketch No. 2)                                       | 1                                 |
| 21472-2           | Bracket Assembly - Carburetor Heat<br>Control Box                                      | 1                                 |
| No. 4             | 1/4" long type "A" Stove Heat P.K. Screw<br>Dope - Clear<br>Fabric<br>Dope - Pigmented | 4<br>1 qt.<br>2 yds42"<br>1/2 pt. |

## Note:

53411 Used on Airplanes With Carb. Air Filter. 50881 Used on Airplanes Without Carb. Air Filter.

SKETCH #2