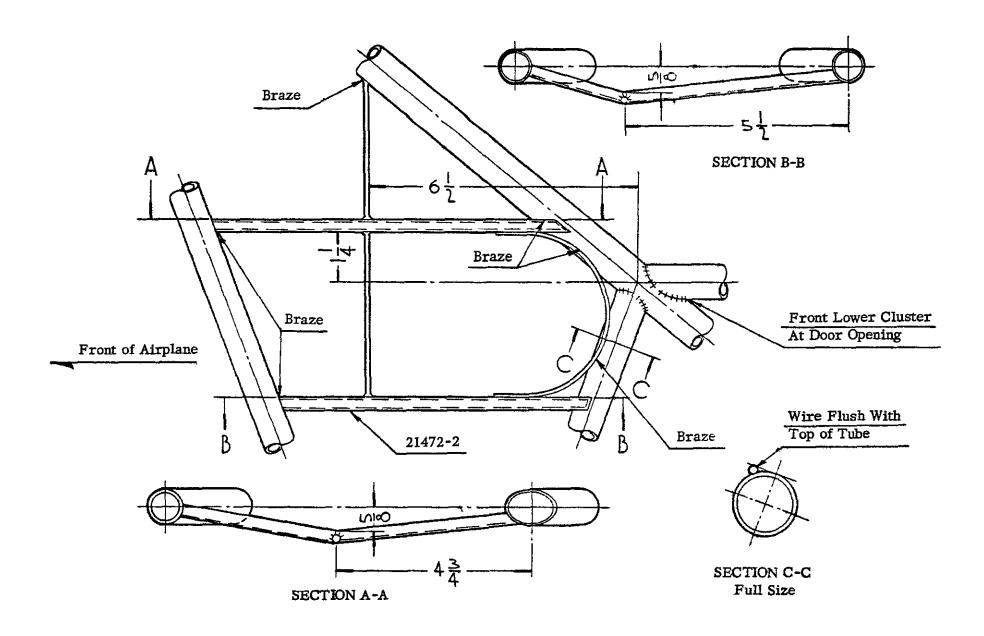

Weld carburetor heat control box bracket assembly to fuselage members as per Sketch 1.

Install carburetor heat control box assembly as per Sketch 2.

Run cable from carburetor heat control box firewall on right side then over the left side of carburetor and attach to carburetor.

## NUMBER 75

The following items will be necessary for this change:

| Part No.          | Nomenclature                                                                           | Quantity                          |
|-------------------|----------------------------------------------------------------------------------------|-----------------------------------|
| 41481             | Cable Assembly - Control                                                               | 1                                 |
| 50881 or<br>53411 | Box - Carburetor Heat Control (See Sketch No. 2)                                       | 1                                 |
| 21472-2           | Bracket Assembly - Carburetor Heat<br>Control Box                                      | 1                                 |
| No. 4             | 1/4" long type "A" Stove Heat P.K. Screw<br>Dope - Clear<br>Fabric<br>Dope - Pigmented | 4<br>1 qt.<br>2 yds42"<br>1/2 pt. |

Front of Airplane