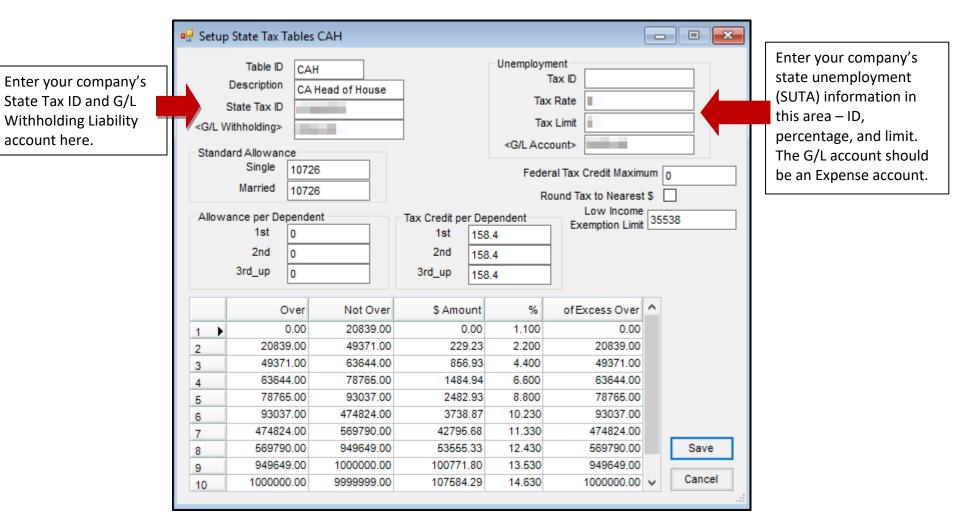

# Head of Household

|   | etup Local Tax<br>ID<br>Description<br>Iaximum Wage | SDI<br>CA - SI |            | <g acc<br="" h="" l="" w="">Withholding Allow<br/>Maximur</g> | ance 0  |                | Enter your company's<br>local payroll tax liability<br>account this area. |  |
|---|-----------------------------------------------------|----------------|------------|---------------------------------------------------------------|---------|----------------|---------------------------------------------------------------------------|--|
|   |                                                     | Over           | Not Over   | \$ Amount                                                     | %       | of Excess Over | ^                                                                         |  |
| 1 | •                                                   | 0.00           | 9999999.00 | 0.00                                                          | 1.10000 | 0.00           |                                                                           |  |
| 2 |                                                     |                |            |                                                               |         |                |                                                                           |  |
| 3 |                                                     |                |            |                                                               |         |                |                                                                           |  |
| 4 |                                                     |                |            |                                                               |         |                |                                                                           |  |
| 5 | _                                                   |                |            |                                                               |         |                | ¥                                                                         |  |
|   |                                                     |                |            |                                                               | [       | Save Cance     | I:                                                                        |  |