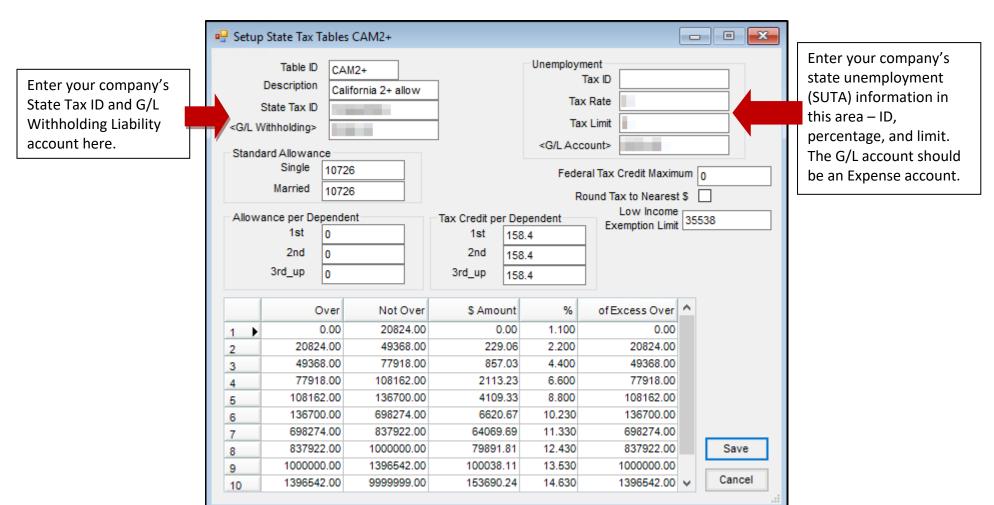

|               |      |            |                                                                                                                                                                                                     |      |        |                |    |        |   |                                                                                                                                                                      |



### Married – 2+ allowances

#### Married – Dual Income



# Single

Enter your company's State Tax ID and G/L Withholding Liability account here.



# Head of Household



|   | etup Local Tax<br>ID<br>Description<br>Iaximum Wage | SDI<br>CA - SI |            | <g acc<br="" h="" l="" w="">Withholding Allow<br/>Maximur</g> | ance 0  |                | Enter your company's<br>local payroll tax liability<br>account this area. |  |
|---|-----------------------------------------------------|----------------|------------|---------------------------------------------------------------|---------|----------------|---------------------------------------------------------------------------|--|
|   |                                                     | Over           | Not Over   | \$ Amount