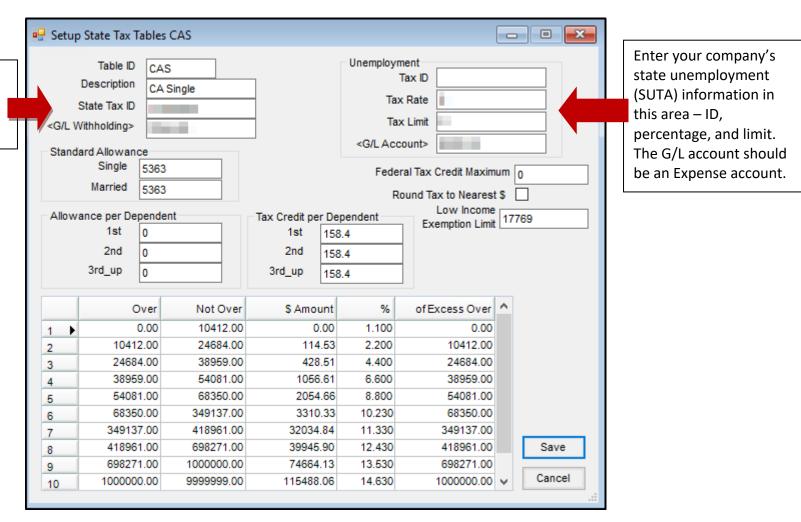

# Single

Enter your company's State Tax ID and G/L Withholding Liability account here.