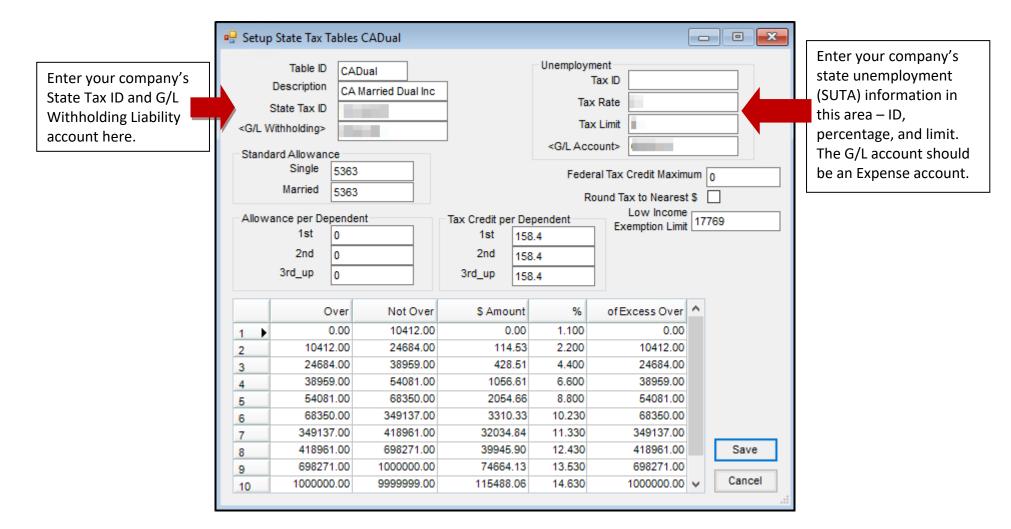

|               |      |            |                                                                                                                                                                                                     |      |        |                |    |        |   |                                                                                                                                                                      |



### Married – 2+ allowances

#### Married – Dual Income



# Single

Enter your company's State Tax ID and G/L Withholding Liability account here.



# Head of Household



|   | etup Local Tax<br>ID<br>Description<br>Iaximum Wage | SDI<br>CA - SI |            | <g acc<br="" h="" l="" w="">Withholding Allow<br/>Maximur</g> | ance 0  |                | Enter your company's<br>local payroll tax liability<br>account this area. |  |
|---|-----------------------------------------------------|----------------|------------|---------------------------------------------------------------|---------|----------------|---------------------------------------------------------------------------|--|
|   |                                                     | Over           | Not Over   | \$ Amount                                                     | %       |