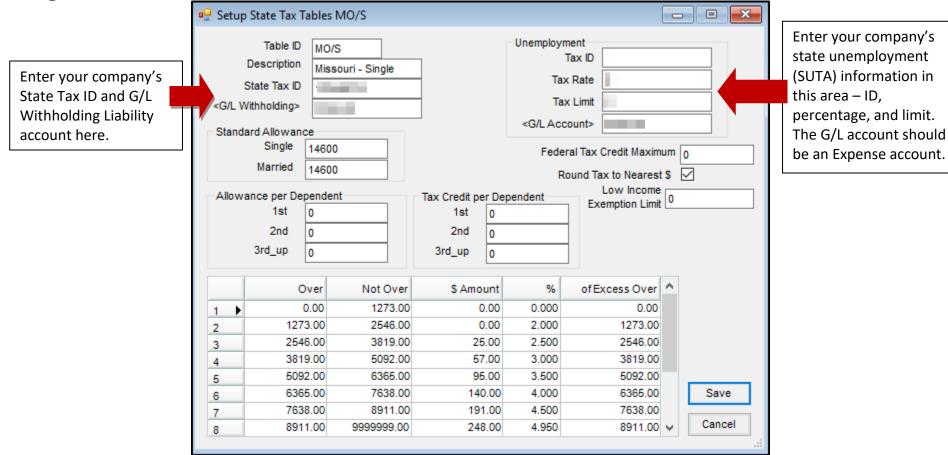

## Missouri 2024

## Single



## Head of Household



|   | 🖳 Setup                     | p State Tax 1                                                                                                                        | Tables                              | MO/H                  |                                                 |                                                  |                |                                                                                                                                                                      |        |  |  |
|---|-----------------------------|--------------------------------------------------------------------------------------------------------------------------------------|-------------------------------------|-----------------------|---------