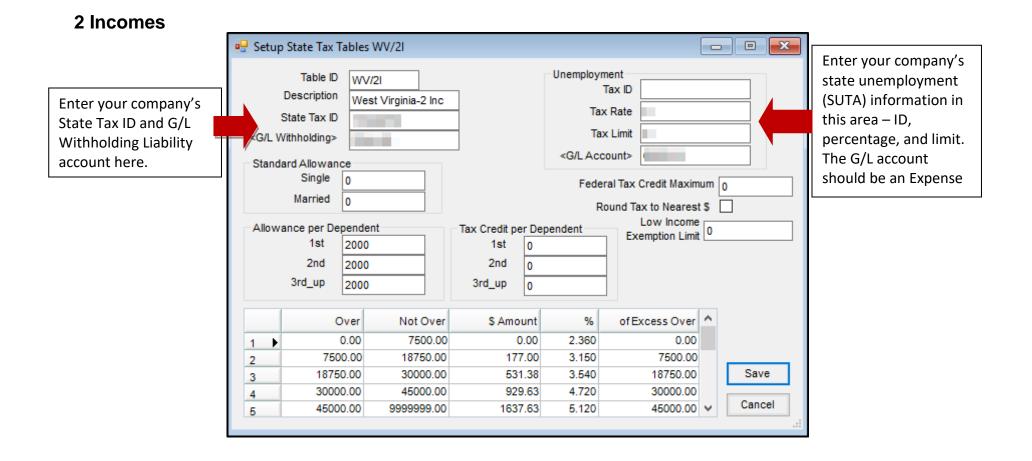

## West Virginia 2024

Enter your company's state unemployment (SUTA) information in this area – ID, percentage, and limit. The G/L account should be an Expense