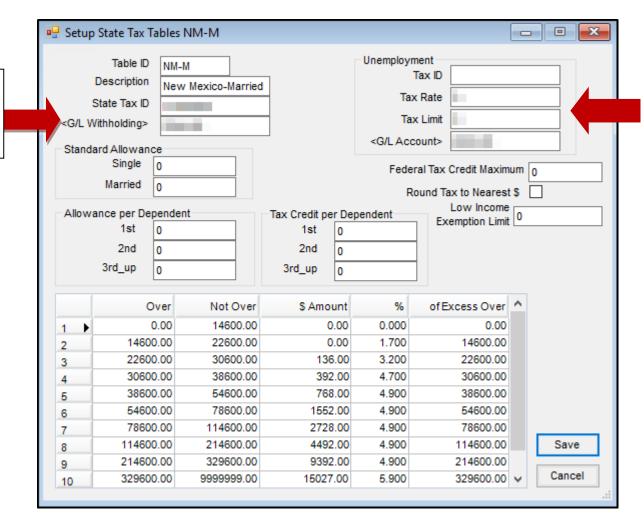

## **Married**

Enter your company's State Tax ID and G/L Withholding Liability account here.

Enter your company's state unemployment (SUTA) information in this area – ID, percentage, and limit. The G/L account should be an Expense account.