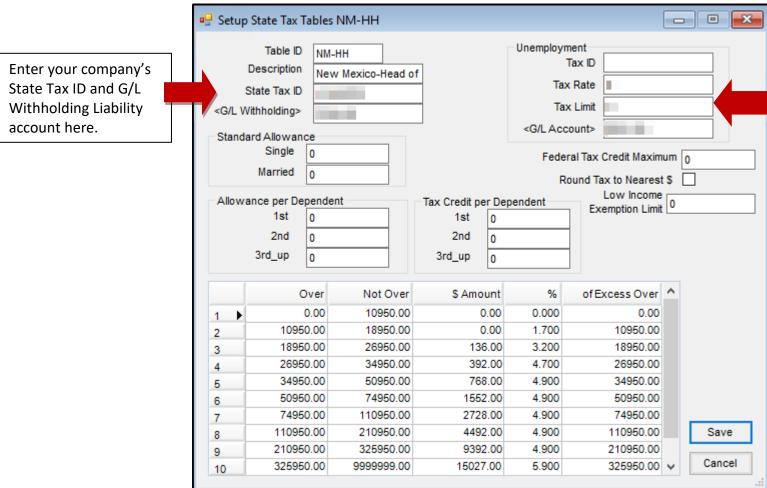

## **Head of Household**

Enter your company's state unemployment (SUTA) information in this area – ID, percentage, and limit. The G/L account should be an Expense account.