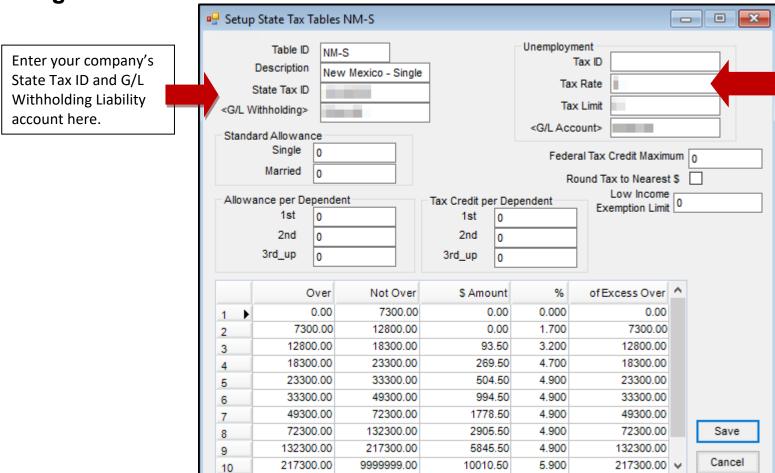

## **New Mexico 2024**

**Single** 

Enter your company's state unemployment (SUTA) information in this area – ID, percentage, and limit. The G/L account should be an Expense account.