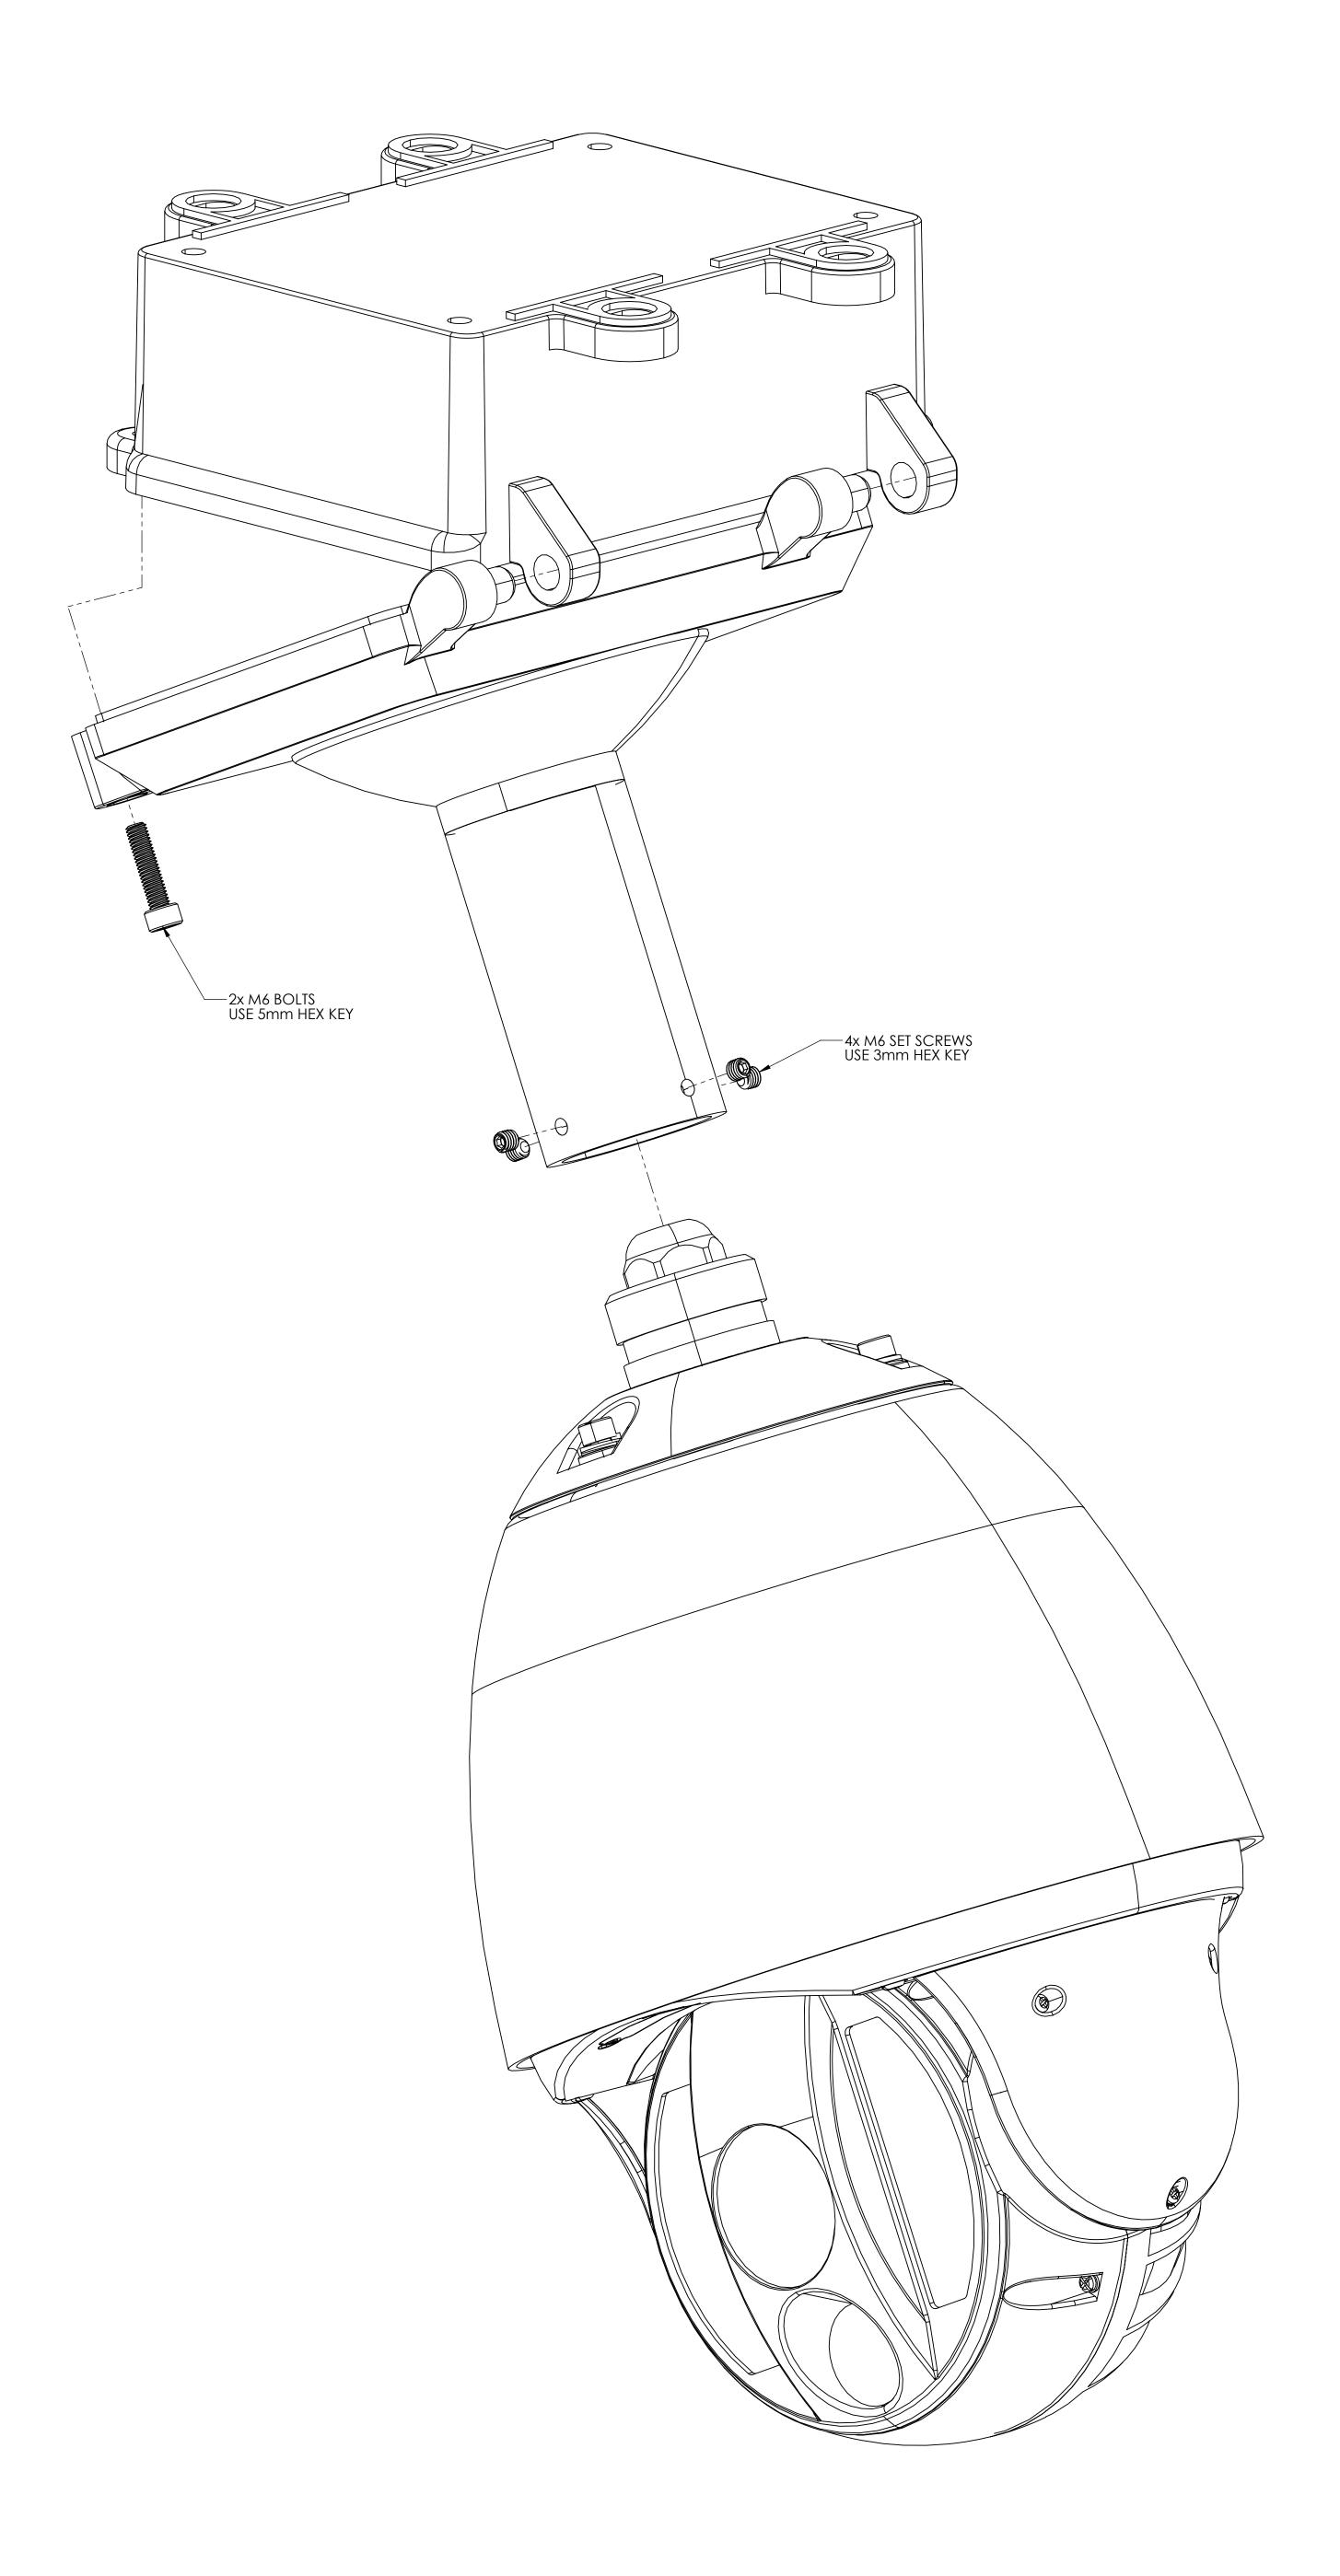

| ARATUS AND /0                | OR DEVICES OR                     | OTHERWISE WITH                              | OUT SIGHTLOGIX' PRIOR W                                                      | 'RITTEN CONSENT.                                                                                          |                                                                                                           |                                                                                                                     |                                                                                                                                                           |  |
|------------------------------|-----------------------------------|---------------------------------------------|------------------------------------------------------------------------------|-----------------------------------------------------------------------------------------------------------|-----------------------------------------------------------------------------------------------------------|---------------------------------------------------------------------------------------------------------------------|-----------------------------------------------------------------------------------------------------------------------------------------------------------|--|
| SIGHTLOGIX, INC.             |                                   |                                             |                                                                              |                                                                                                           |                                                                                                           | SCALE: 1:1                                                                                                          | SHEET 3 OF 7                                                                                                                                              |  |
| TOLERANCES UNLESS SPECIFIED. |                                   |                                             | S van der Wal                                                                | 2/23/2023                                                                                                 | TITLE:                                                                                                    |                                                                                                                     |                                                                                                                                                           |  |
| 0.0                          |                                   | 2                                           |                                                                              | 2,20,2020                                                                                                 | -                                                                                                         |                                                                                                                     |                                                                                                                                                           |  |
|                              |                                   | .2                                          | CHECKED BI /DATE                                                             |                                                                                                           |                                                                                                           | PT7-PDA                                                                                                             | ٨                                                                                                                                                         |  |
| 0.00                         |                                   | .00                                         |                                                                              |                                                                                                           | SIZE                                                                                                      |                                                                                                                     | REV                                                                                                                                                       |  |
| ANGULAR 1/2°                 |                                   |                                             |                                                                              |                                                                                                           | D                                                                                                         | DWG. NO.                                                                                                            | -                                                                                                                                                         |  |
|                              | 2, INC.<br>TOLERAN<br>0.0<br>0.00 | C, INC.<br>TOLERANCES UNLESS<br>0.0<br>0.00 | C, INC. PRINCETON, NJ   TOLERANCES UNLESS SPECIFIED. 0.0   0.0 .2   0.00 .08 | C, INC. PRINCETON, NJ   TOLERANCES UNLESS SPECIFIED. DRAWN BY /DATE:<br>S van der Wal   0.0 .2   0.00 .08 | C, INC. PRINCETON, NJ   TOLERANCES UNLESS SPECIFIED. DRAWN BY /DATE:<br>S van der Wal   0.0 .2   0.00 .08 | C, INC. PRINCETON, NJ   TOLERANCES UNLESS SPECIFIED. DRAWN BY /DATE:<br>S van der Wal 2/23/2023   0.0 .2   0.00 .08 | Inc. PRINCETON, NJ DRAWN BY /DATE: SCALE: 1:1   TOLERANCES UNLESS SPECIFIED. DRAWN BY /DATE: S van der Wal 2/23/2023   0.0 .2 .08 CHECKED BY /DATE TITLE: |  |