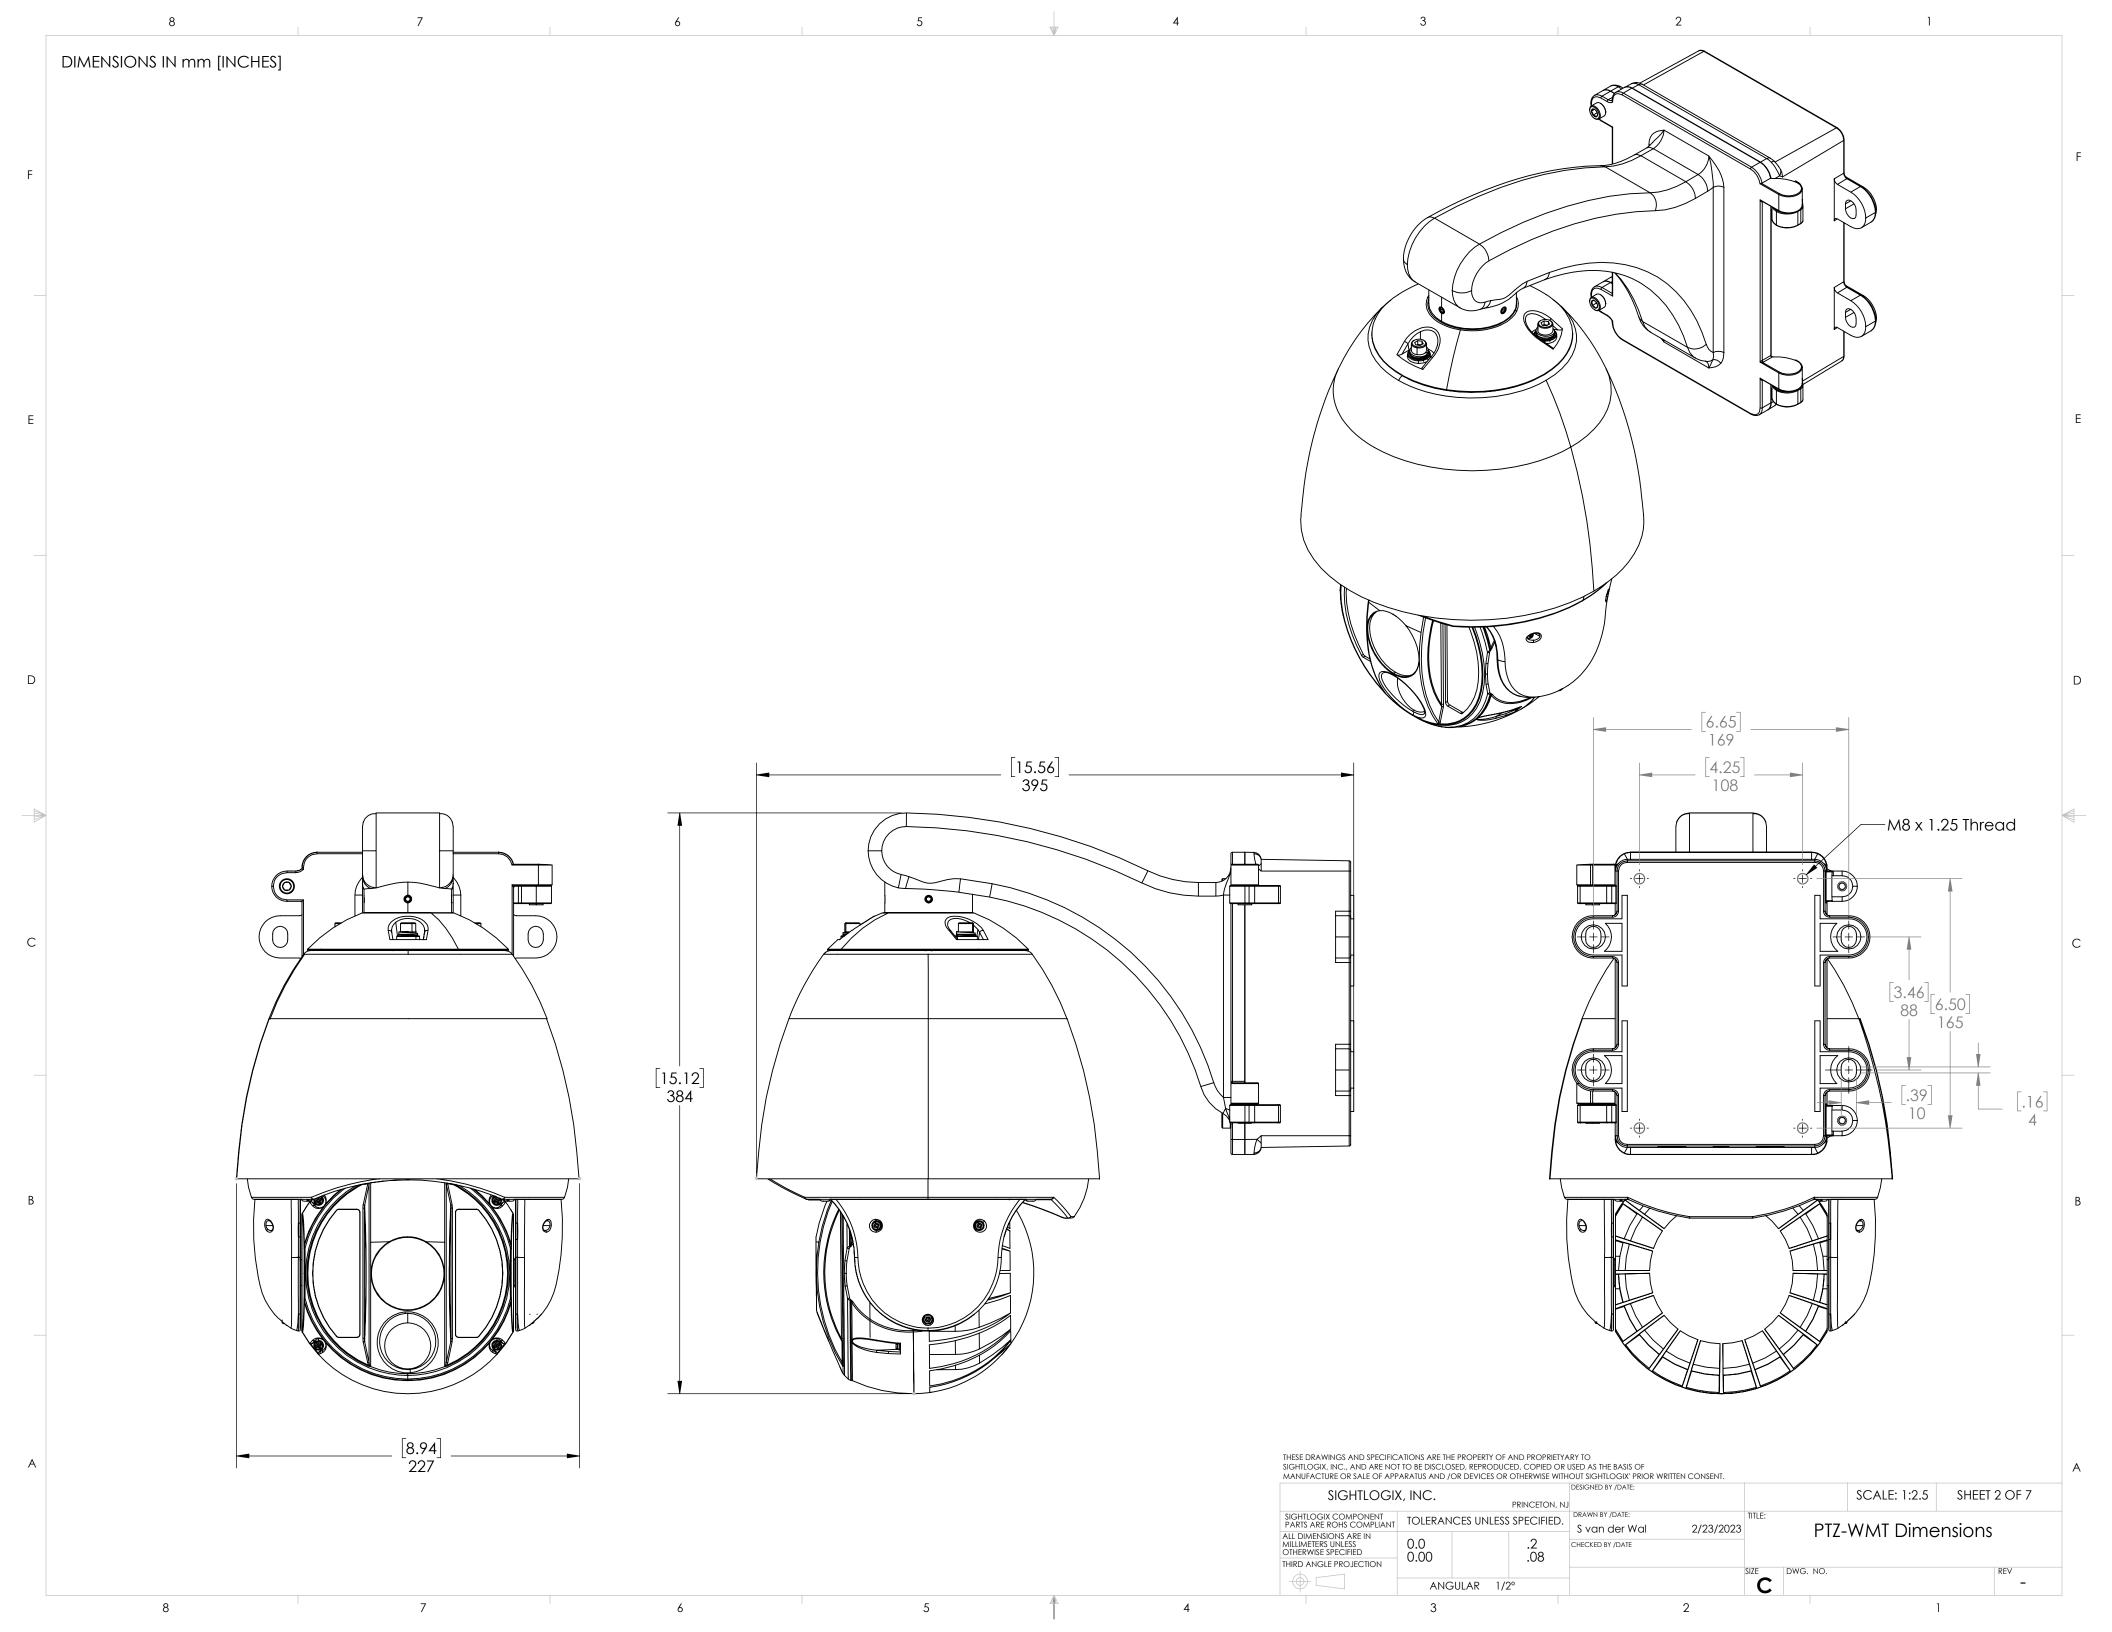

| SIGHTLOGIX, INC.                                                   |                              |           | DESIGNED BY /DATE: |                                  |           | SCALE: 1:1                       | SHEET 1 OF 7 |     |  |
|--------------------------------------------------------------------|------------------------------|-----------|--------------------|----------------------------------|-----------|----------------------------------|--------------|-----|--|
| SIGHTLOGIX COMPONENT<br>PARTS ARE ROHS COMPLIANT                   | TOLERANCES UNLESS SPECIFIED. |           |                    | DRAWN BY /DATE:<br>S van der Wal | 2/23/2023 | SightTracker PTZ with Wall Mount |              |     |  |
| ALL DIMENSIONS ARE IN<br>MILLIMETERS UNLESS<br>OTHERWISE SPECIFIED | 0.0<br>0.00                  |           | .2<br>.08          | CHECKED BY /DATE                 | 2,20,2020 | JUIII                            | PTZ-WM       |     |  |
| THIRD ANGLE PROJECTION                                             | 0.00                         |           | .00                |                                  |           | SIZE DWG. N                      | ۹۵.          | REV |  |
| $\bigoplus \square$                                                | ANG                          | GULAR 1/2 | <u>2</u> °         |                                  |           | C                                |              | -   |  |