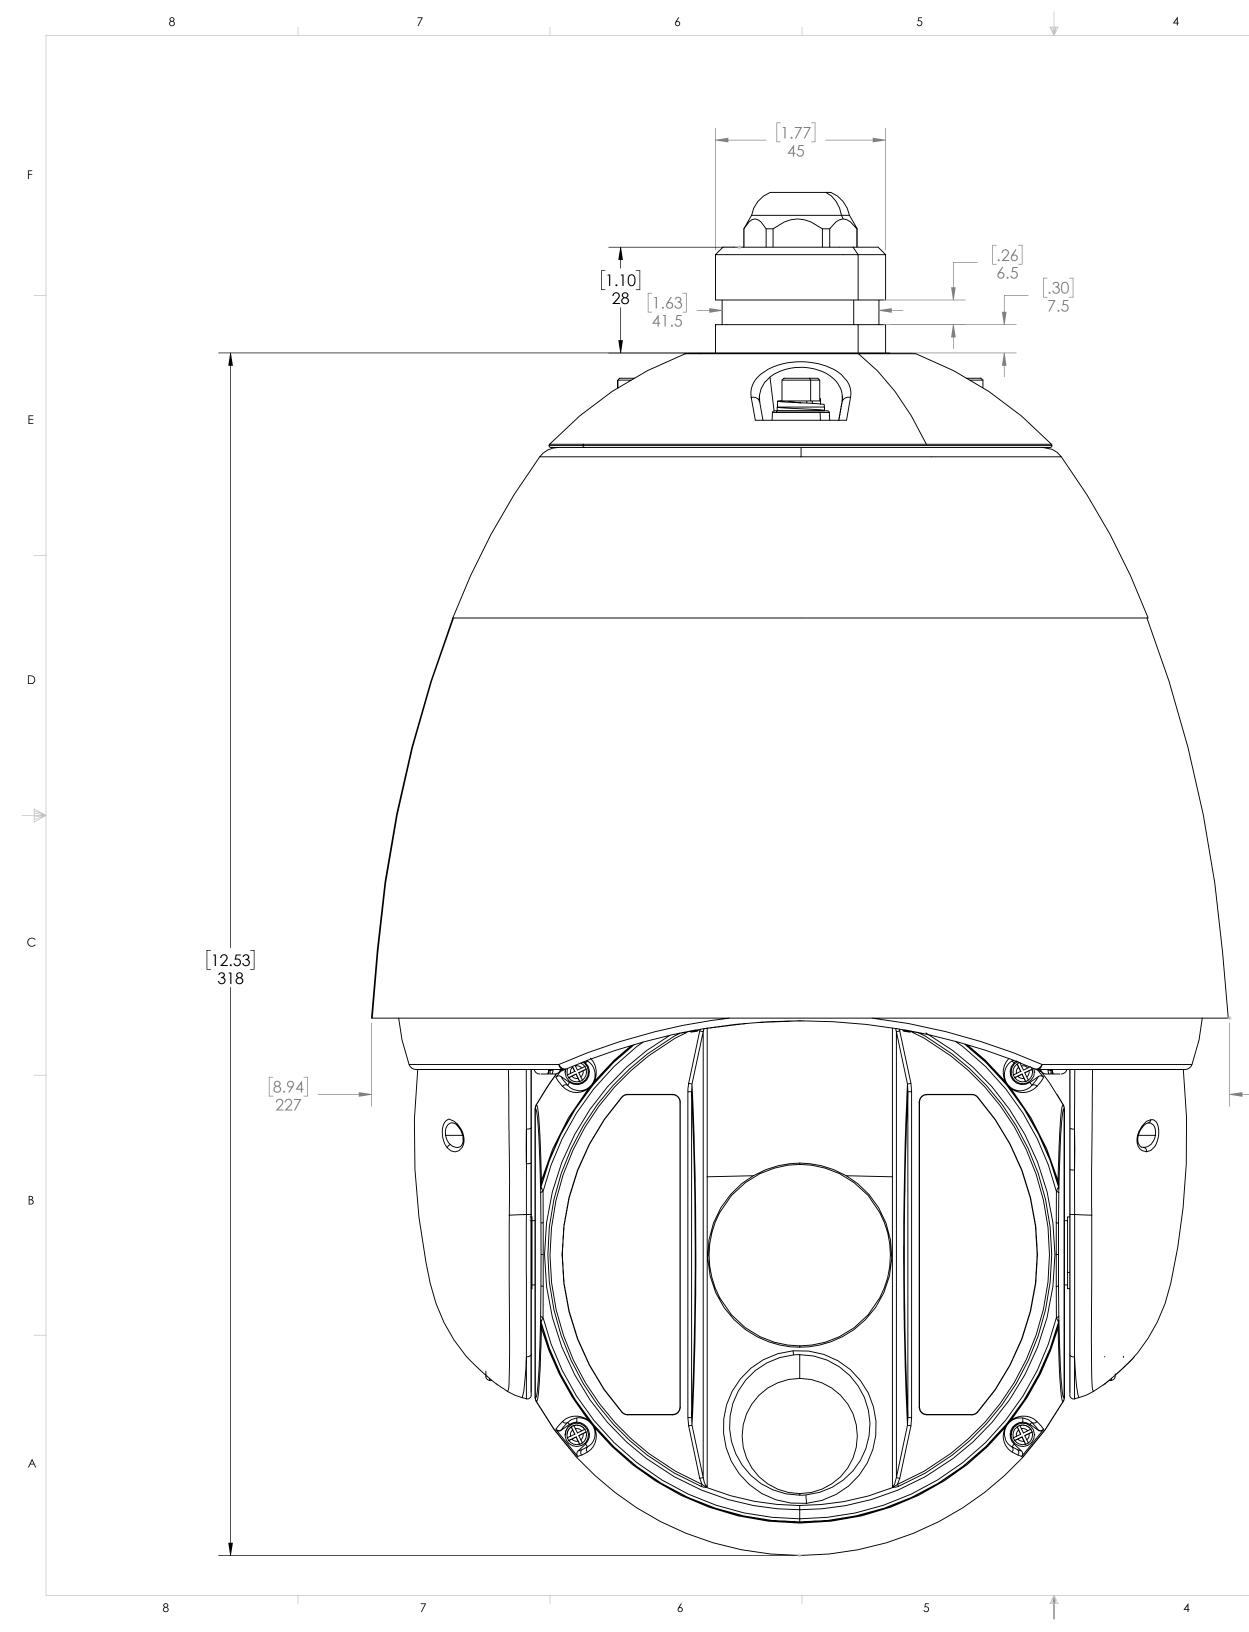

| THESE DRAWINGS AND SPECIFIC/<br>SIGHTLOGIX, INC., AND ARE NOT<br>MANUFACTURE OR SALE OF APP,                             | TO BE DISCLOSED, REPROL | DUCED, COPIED OR | USED AS THE BASIS OF             | RITTEN CONSENT |           |                          |            |              |
|--------------------------------------------------------------------------------------------------------------------------|-------------------------|------------------|----------------------------------|----------------|-----------|--------------------------|------------|--------------|
| SIGHTLOGIX                                                                                                               |                         | PRINCETON, N.    | DESIGNED BY /DATE:               |                |           |                          | SCALE: 1:1 | SHEET 7 OF 7 |
| GHTLOGIX COMPONENT<br>ARTS ARE ROHS COMPLIANT TOLERANCES UNLESS SPECIFIED.                                               |                         |                  | DRAWN BY /DATE:<br>S van der Wal | 2/23/2023      | TITLE:    | PTZ Connection Dimension |            |              |
|                                                                                                                          |                         | _                | CHECKED BY /DATE                 | _, _ 3, 2020   | _         |                          |            |              |
| ALL DIMENSIONS ARE IN<br>MILLIMETERS UNLESS<br>OTHERWISE SPECIFIED                                                       | 0.0                     | .2               | CHECKED BI /DATE                 |                |           |                          |            |              |
| PARTS ARE ROHS COMPLIANT<br>ALL DIMENSIONS ARE IN<br>MILLIMETERS UNLESS<br>OTHERWISE SPECIFIED<br>THIRD ANGLE PROJECTION | 0.00                    | .2<br>.08        |                                  |                | size<br>C | DWG. NO.                 |            | REV _        |