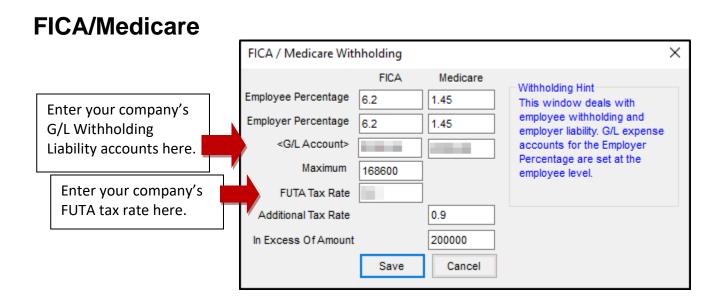

|   | 217350.00         | 400200.00  | 34337.00  | 24.00 | 217350.00      |              |  |  |
| 6                                  |   | 400200.00         | 503750.00  | 78221.00  | 32.00 | 400200.00      |              |  |  |
| 7                                  |   | 503750.00         | 747500.00  | 111357.00 | 35.00 | 503750.00      |              |  |  |
| 8                                  |   | 747500.00         | 9999999.00 | 196669.50 | 37.00 | 747500.00      |              |  |  |
| 9                                  |   |                   |            |           |       |                | $\mathbf{v}$ |  |  |
|                                    |   |                   |            |           | Sa    | Cance          | ł            |  |  |



## **EIC-Single and Married**

|      |            |           |      |                           | × |
|------|------------|-----------|------|---------------------------|---|
| Over | Not Over   | \$ Amount | %    | of Excess Over            | ^ |
| 0.00 | 9999999.00 | 0.00      | 0.00 | 0.00                      |   |
|      |            |           |      |                           |   |
|      |            |           |      |                           |   |
|      |            |           |      |                           |   |
|      |            |           |      |                           | ۷ |
|      |            |           |      | 0.00 9999999.00 0.00 0.00 |   |