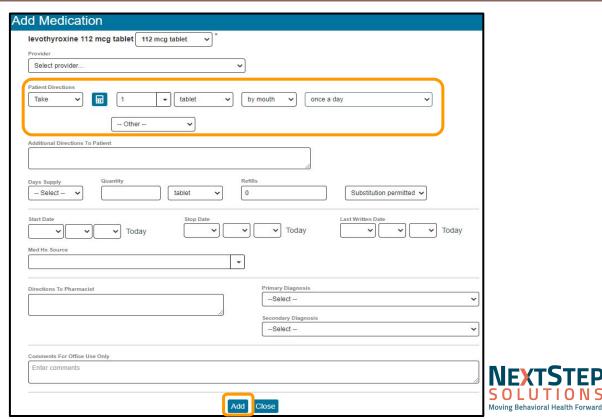

### Adding Medication History

Moving Behavioral Health Forward

#### Syncing Medications into Med Plan