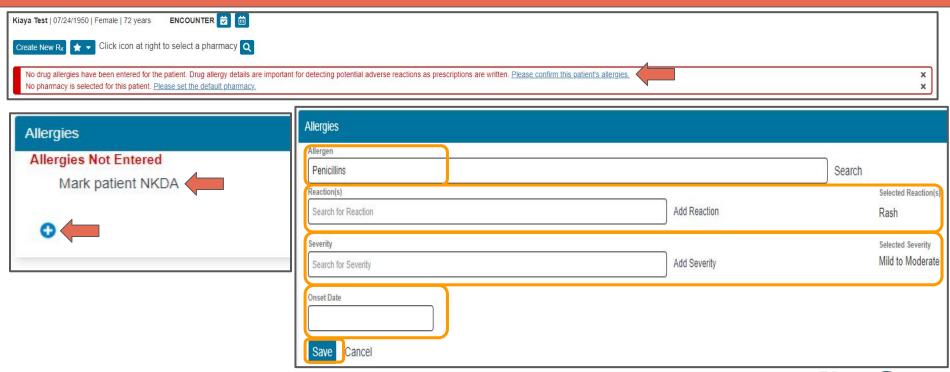

### Adding Allergies and Setting a Preferred Pharmacy

#### Adding Allergies and Setting a Preferred Pharmacy

### Adding Allergies and Setting a Preferred Pharmacy

Moving Behavioral Health Forward