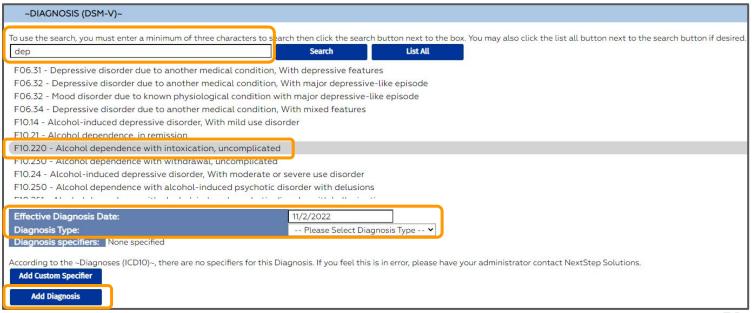

#### Adding Diagnosis

#### Path: Main Menu > Treatment Planning > DSM-5

### Adding Diagnosis