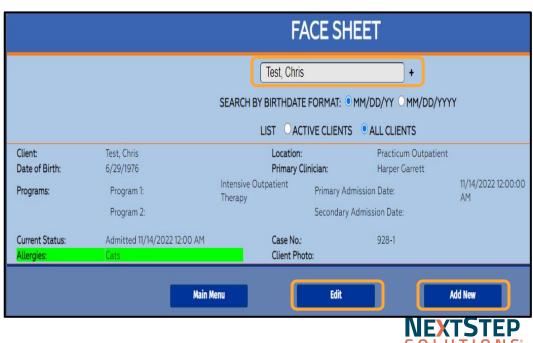

#### Required Facesheet Fields

#### Path: Main Menu > Admissions > Facesheet

Moving Behavioral Health Forward

# Required Facesheet Fields

| Current Residence |              |            |          |                         |
|-------------------|--------------|------------|----------|-------------------------|
| Address:          | 132 Home St. |            |          |                         |
| City:             | Lakewood     | State:     | Colorado | <b>Zip Code</b> : 80227 |
|                   | (Home)       | (Business) |          | (Cell)                  |
| Phone:            |              |            |          | 555-547-8214            |