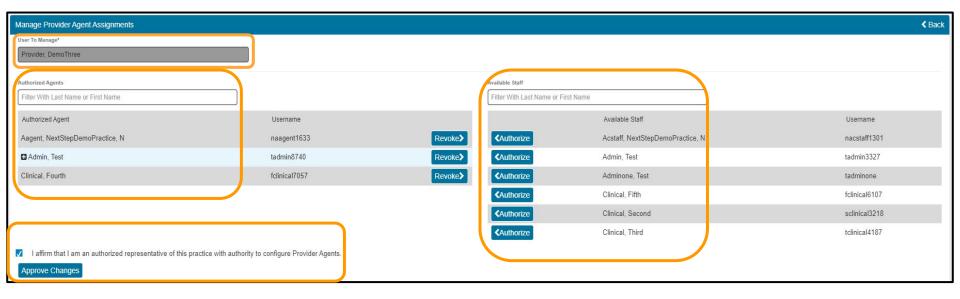

#### Setting up Proxy Access

Path: Left Hand Menu > DR FIRST - REPORT > Hamburger Icon > Utilities > Manage Provider Agent Assignments

### Setting up Proxy Access