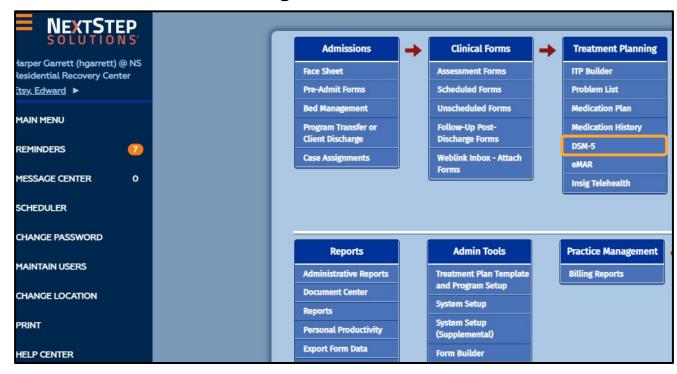

#### Adding Diagnosis

#### Path: Main Menu > Treatment Planning > DSM-5

### Adding Diagnosis

#### DSM-5

#### Path: Main Menu > Treatment Planning > DSM- 5