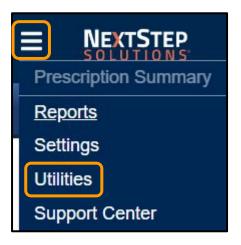

#### Setting up Proxy Access

Path: Left Hand Menu > DR FIRST - REPORT > Hamburger Icon > Utilities > Manage Provider Agent Assignments

### Setting up Proxy Access