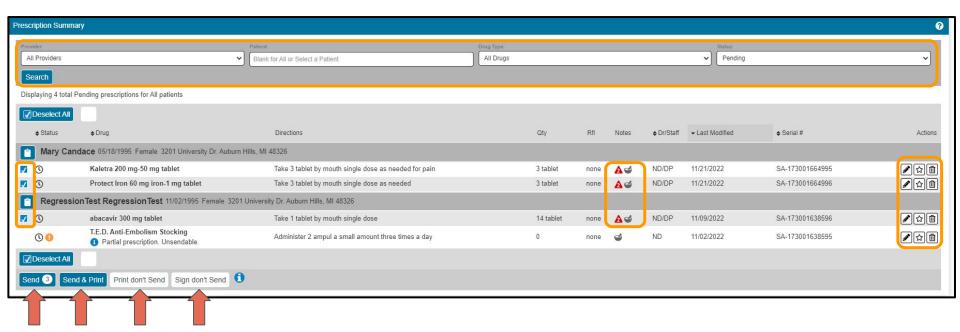

#### Dr First Reports

Path: Left Hand Menu > DR FIRST - REPORT

#### Dr First Reports