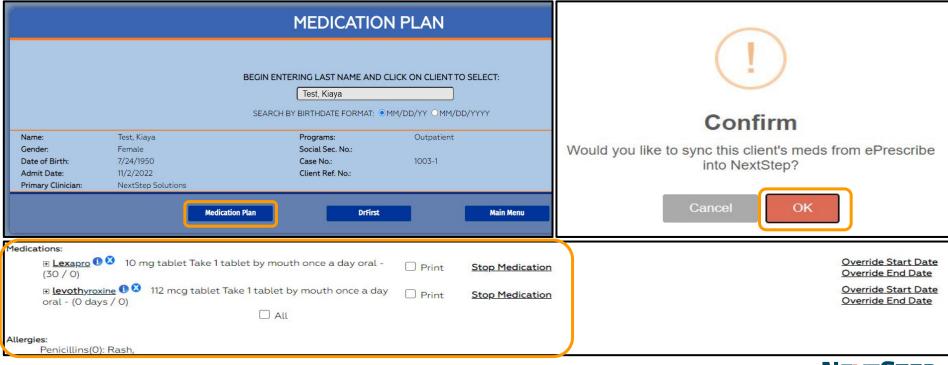

| 11/2/2022          | Client Ref. No.:        |            |  |  |
| Primary Clinician:                                                                                                      | NextStep Solutions |                         |            |  |  |
|                                                                                                                         |                    | Medication Plan DrFirst | Main Menu  |  |  |



### Adding Allergies and Setting a Preferred Pharmacy





#### Adding Allergies and Setting a Preferred Pharmacy





### Adding Allergies and Setting a Preferred Pharmacy



Moving Behavioral Health Forward

### Adding Medication History





















Moving Behavioral Health Forward

#### Syncing Medications into Med Plan





#### Dr First Reports

Path: Left Hand Menu > DR FIRST - REPORT





#### Dr First Reports





#### Setting up Proxy Access

Path: Left Hand Menu > DR FIRST - REPORT > Hamburger Icon > Utilities > Manage Provider Agent Assignments







### Setting up Proxy Access





# Dr First Workflow in NextStep Solutions Demonstration







Q&A



### Adding on Dr First

If you would like to add Dr First, please reach out to your Account Manager.



#### Resources

Dr First (ePrescribing) Quick Reference Guide