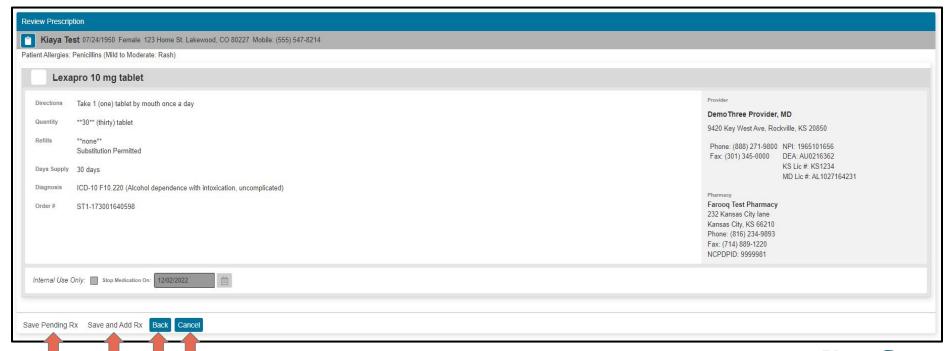

| 11/2/2022          | Client Ref. No.:        |            |  |  |
| Primary Clinician:                                                                                                      | NextStep Solutions |                         |            |  |  |
|                                                                                                                         |                    | Medication Plan DrFirst | Main Menu  |  |  |



### Adding Allergies and Setting a Preferred Pharmacy





#### Adding Allergies and Setting a Preferred Pharmacy





### Adding Allergies and Setting a Preferred Pharmacy



Moving Behavioral Health Forward

### Adding Medication History





















Moving Behavioral Health Forward

#### Syncing Medications into Med Plan





#### Dr First Reports

Path: Left Hand Menu > DR FIRST - REPORT





#### Dr First Reports





#### Setting up Proxy Access

Path: Left Hand Menu > DR FIRST - REPORT > Hamburger Icon > Utilities > Manage Provider Agent Assignments







### Setting up Proxy Access





# Dr First Workflow in NextStep Solutions Demonstration







Q&A



### Adding on Dr First

If you would like to add Dr First, please reach out to your Account Manager.



#### Resources

Dr First (ePrescribing) Quick Reference Guide