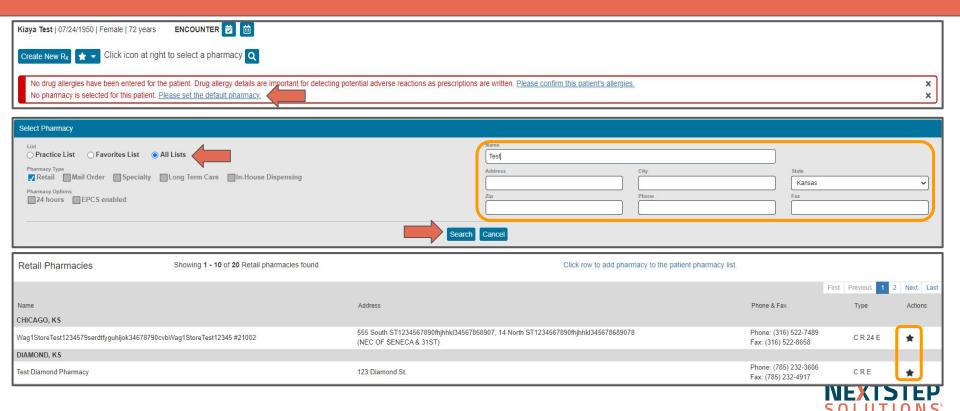

### Adding Allergies and Setting a Preferred Pharmacy

#### Adding Allergies and Setting a Preferred Pharmacy

### Adding Allergies and Setting a Preferred Pharmacy

Moving Behavioral Health Forward