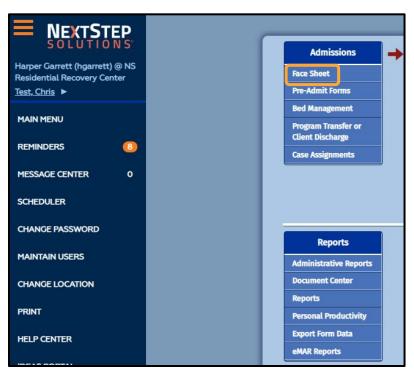

**Moving Behavioral Health Forward** 

Navigating ePrescribing (eRX) Webinar

#### <u>Objectives</u>

- Review Required Facesheet Information
- Access Dr. First
- Add Allergies & Set Preferred Pharmacy
- Add Active Medication History
- Create and Send Prescriptions
- Sync Medications into Med Plan
- Review Dr First Report
- Set up Proxies