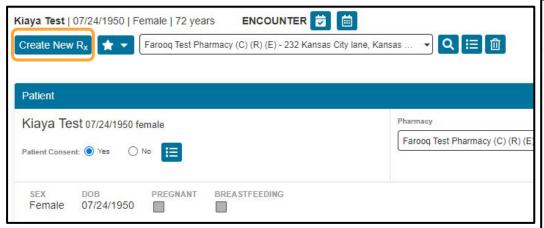

#### Accessing DrFirst

#### Path: Main Menu > Treatment Planning > Medication Plan > Dr First

# Accessing Dr First

| MEDICATION PLAN                                                                                                         |                    |                         |            |  |  |
|-------------------------------------------------------------------------------------------------------------------------|--------------------|-------------------------|------------|--|--|
| BEGIN ENTERING LAST NAME AND CLICK ON CLIENT TO SELECT:  Test, Kiaya  SEARCH BY BIRTHDATE FORMAT:   MM/DD/YY  MM/DD/YYY |                    |                         |            |  |  |
| Name:                                                                                                                   | Test, Kiaya        | Programs:               | Outpatient |  |  |
| Gender:                                                                                                                 | Female             | Social Sec. No.:        |            |  |  |
| Date of Birth:                                                                                                          | 7/24/1950          | Case No.:               | 1003-1     |  |  |
| Admit Date:                                                                                                             | 11/2/2022          | Client Ref. No.:        |            |  |  |
| Primary Clinician:                                                                                                      | NextStep Solutions |                         |            |  |  |
|                                                                                                                         |                    | Medication Plan DrFirst | Main Menu  |  |  |