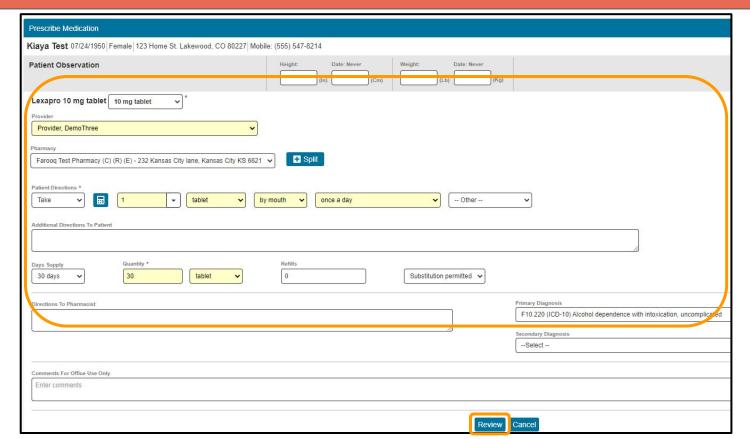

| 11/2/2022          | Client Ref. No.:        |            |  |  |
| Primary Clinician:                                                                                                      | NextStep Solutions |                         |            |  |  |
|                                                                                                                         |                    | Medication Plan DrFirst | Main Menu  |  |  |



### Adding Allergies and Setting a Preferred Pharmacy





#### Adding Allergies and Setting a Preferred Pharmacy





### Adding Allergies and Setting a Preferred Pharmacy



Moving Behavioral Health Forward

### Adding Medication History





















Moving Behavioral Health Forward

#### Syncing Medications into Med Plan





#### Dr First Reports

Path: Left Hand Menu > DR FIRST - REPORT





#### Dr First Reports





#### Setting up Proxy Access

Path: Left Hand Menu > DR FIRST - REPORT > Hamburger Icon > Utilities > Manage Provider Agent Assignments







### Setting up Proxy Access





# Dr First Workflow in NextStep Solutions Demonstration







Q&A



### Adding on Dr First

If you would like to add Dr First, please reach out to your Account Manager.



#### Resources

Dr First (ePrescribing) Quick Reference Guide