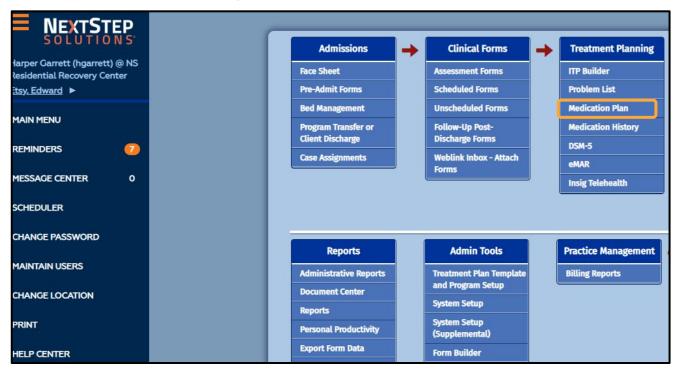

#### Accessing DrFirst

#### Path: Main Menu > Treatment Planning > Medication Plan > Dr First