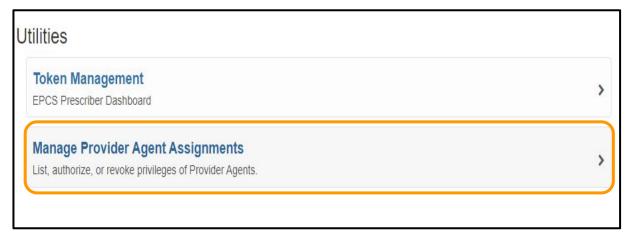

#### Setting up Proxy Access

Path: Left Hand Menu > DR FIRST - REPORT > Hamburger Icon > Utilities > Manage Provider Agent Assignments

### Setting up Proxy Access