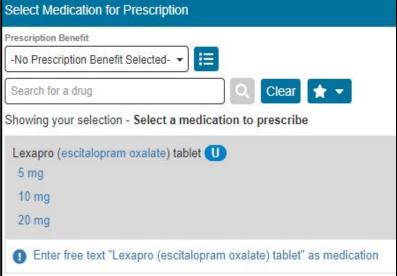

| 11/2/2022          | Client Ref. No.:        |            |  |  |
| Primary Clinician:                                                                                                      | NextStep Solutions |                         |            |  |  |
|                                                                                                                         |                    | Medication Plan DrFirst | Main Menu  |  |  |



### Adding Allergies and Setting a Preferred Pharmacy





#### Adding Allergies and Setting a Preferred Pharmacy





### Adding Allergies and Setting a Preferred Pharmacy



Moving Behavioral Health Forward

### Adding Medication History





















Moving Behavioral Health Forward

#### Syncing Medications into Med Plan





#### Dr First Reports

Path: Left Hand Menu > DR FIRST - REPORT





#### Dr First Reports





#### Setting up Proxy Access

Path: Left Hand Menu > DR FIRST - REPORT > Hamburger Icon > Utilities > Manage Provider Agent Assignments







### Setting up Proxy Access





# Dr First Workflow in NextStep Solutions Demonstration







Q&A



### Adding on Dr First

If you would like to add Dr First, please reach out to your Account Manager.



#### Resources

Dr First (ePrescribing) Quick Reference Guide