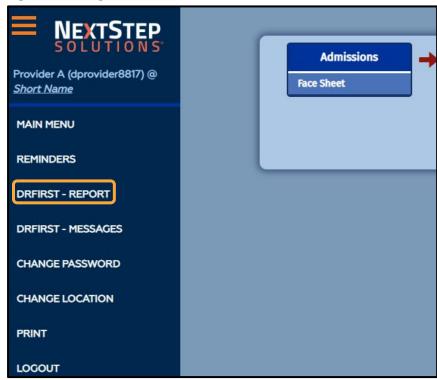

#### Dr First Reports

Path: Left Hand Menu > DR FIRST - REPORT

#### Dr First Reports