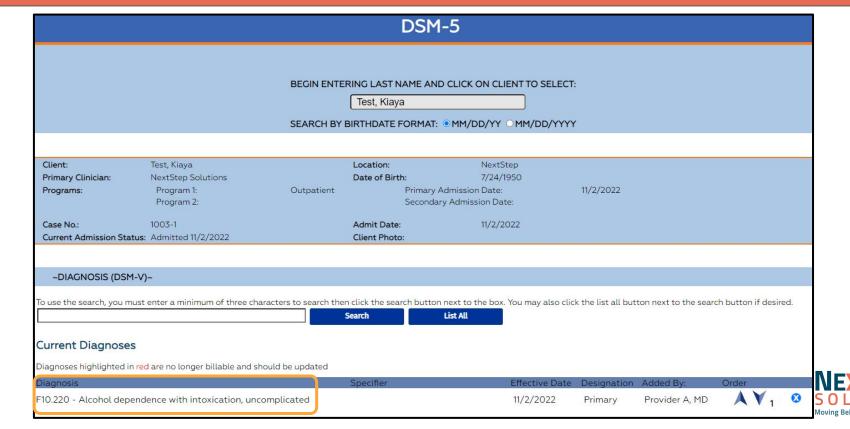

#### Adding Diagnosis

#### Path: Main Menu > Treatment Planning > DSM-5

### Adding Diagnosis