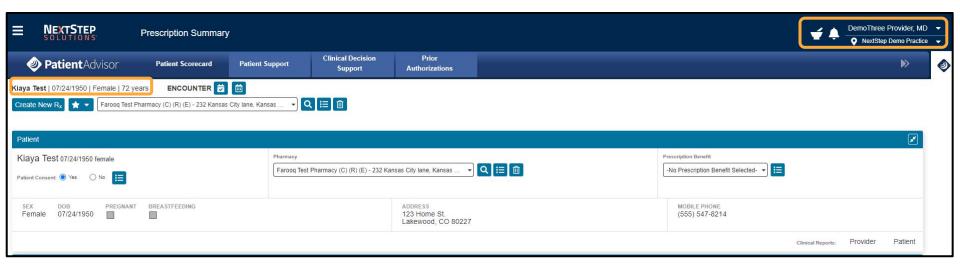

#### Accessing DrFirst

#### Path: Main Menu > Treatment Planning > Medication Plan > Dr First