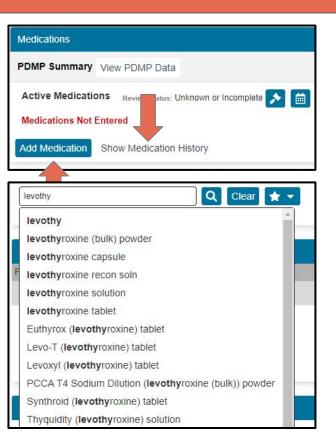

### Adding Medication History

Moving Behavioral Health Forward

#### Syncing Medications into Med Plan