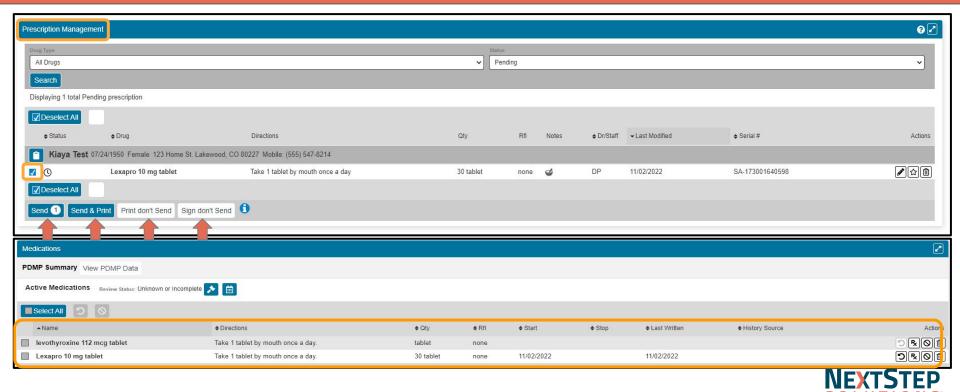

| 11/2/2022          | Client Ref. No.:        |            |  |  |
| Primary Clinician:                                                                                                      | NextStep Solutions |                         |            |  |  |
|                                                                                                                         |                    | Medication Plan DrFirst | Main Menu  |  |  |



### Adding Allergies and Setting a Preferred Pharmacy





#### Adding Allergies and Setting a Preferred Pharmacy





### Adding Allergies and Setting a Preferred Pharmacy



Moving Behavioral Health Forward

### Adding Medication History





















Moving Behavioral Health Forward

#### Syncing Medications into Med Plan





#### Dr First Reports

Path: Left Hand Menu > DR FIRST - REPORT





#### Dr First Reports





#### Setting up Proxy Access

Path: Left Hand Menu > DR FIRST - REPORT > Hamburger Icon > Utilities > Manage Provider Agent Assignments







### Setting up Proxy Access





# Dr First Workflow in NextStep Solutions Demonstration







Q&A



### Adding on Dr First

If you would like to add Dr First, please reach out to your Account Manager.



#### Resources

Dr First (ePrescribing) Quick Reference Guide