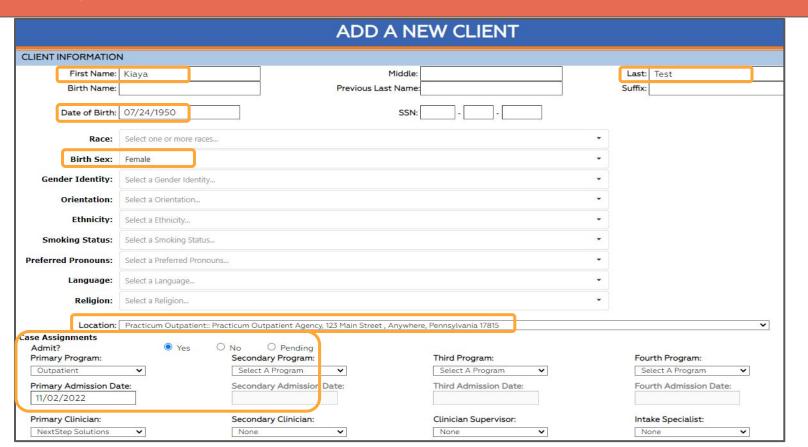

#### Required Facesheet Fields

#### Path: Main Menu > Admissions > Facesheet

Moving Behavioral Health Forward

# Required Facesheet Fields

| Current Residence |              |            |          |                         |
|-------------------|--------------|------------|----------|-------------------------|
| Address:          | 132 Home St. |            |          |                         |
| City:             | Lakewood     | State:     | Colorado | <b>Zip Code</b> : 80227 |
|                   | (Home)       | (Business) |          | (Cell)                  |
| Phone:            |              |            |          | 555-547-8214            |