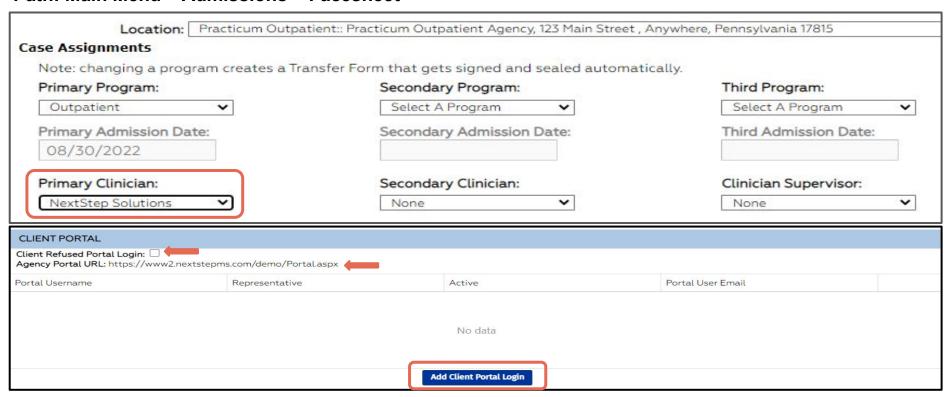

#### Path: Main Menu > Admissions > Facesheet

### **Enrolling Clients Workflow**