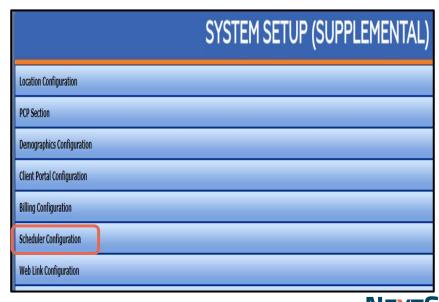

#### Portal Setup

Path: Main Menu > Admin Tools> System Setup (Supplemental) > Scheduler Configuration

Moving Behavioral Health Forward