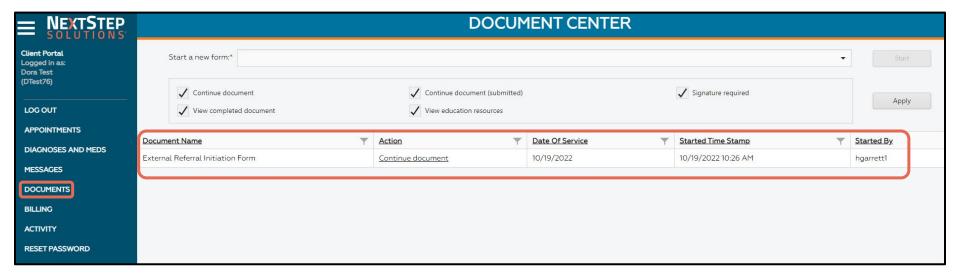

| 11/23/2022 09:35:10 AM |  |  |  |  |  |
| DOCUMENTS                  | Login             | Patient Portal login by DTest76                                        | 10/19/2022 10:35:42 AM |  |  |  |  |  |
| BILLING                    | Logout            | Patient Portal logout by DTest76                                       | 10/19/2022 10:34:02 AM |  |  |  |  |  |
| ACTIVITY                   | Login             | Patient Portal login by DTest76                                        | 10/19/2022 10:33:44 AM |  |  |  |  |  |
| RESET PASSWORD             | Profile Updated   | Portal Login DTest76 was created by hgarrett.                          | 10/19/2022 10:05:03 AM |  |  |  |  |  |



#### Client View in Portal: Documents





#### Client View in Portal: Documents





#### Client View in Portal: Reset Password

| = NEXTSTEP                                               | CHANGE PASSWORD     |
|----------------------------------------------------------|---------------------|
| Client Portal<br>Logged in as:<br>Dora Test<br>(DTest76) | Current Password:*  |
| LOG OUT                                                  | New Password:*      |
| APPOINTMENTS                                             | Confirm Password:*  |
| DIAGNOSES AND MEDS                                       | COMMINITY FASSWORD. |
| MESSAGES                                                 | Email:*             |
| DOCUMENTS                                                |                     |
| BILLING                                                  | Change password     |
| ACT