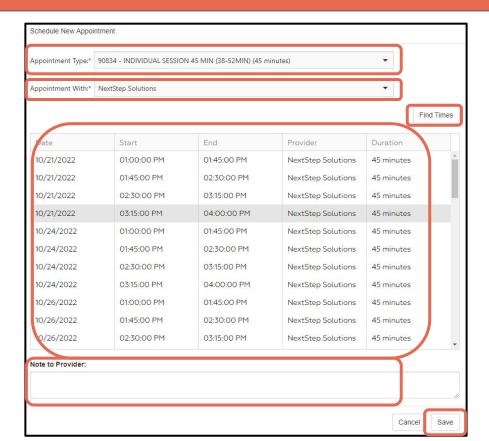

#### Client View in Portal: Appointments

#### Client View in Portal: Appointments

| Date       | Time    | Resource           | Activity                      | Location      | Status                      | Confirmed | Actions               |
|------------|---------|--------------------|-------------------------------|---------------|-----------------------------|-----------|-----------------------|
| 10/21/2022 | 3:15 PM | NextStep Solutions | 90834 - Individual<br>Session | <b>☑</b> Troy | <b>⊚</b> Confirmed : Portal | <b>✓</b>  | <u>Confirm</u> Cancel |
| 10/19/2022 | 9:00 AM | NextStep Solutions | 90834 - Individual<br>Session | <b>☑</b> Troy |                             |           |                       |