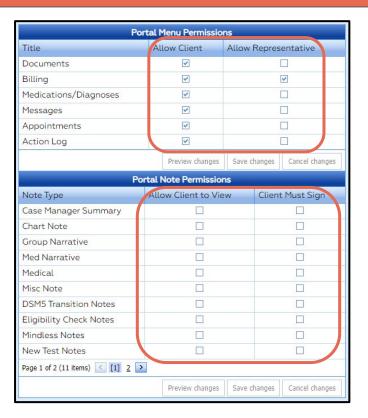

#### Portal Setup: Portal Menu Permissions

#### **Portal Permissions:**

- Allow Client vs Allow Representative
- Medications/ Diagnosis
- Messages
- Appointments
- Action Log

#### **Portal Note Permissions:**

- Allow Client to View
- Client Must Sign