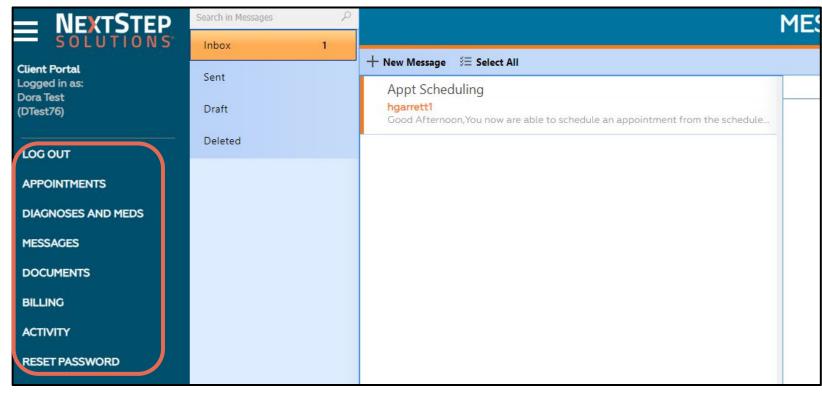

#### Client View in Portal: Messages

#### Client View in Portal: Documents

#### Client View in Portal: Reset Password

| = NEXTSTEP                                               | CHANGE PASSWORD     |
|----------------------------------------------------------|---------------------|
| Client Portal<br>Logged in as:<br>Dora Test<br>(DTest76) | Current Password:*  |
| LOG OUT                                                  | New Password:*      |
| APPOINTMENTS                                             | Confirm Password:*  |
| DIAGNOSES AND MEDS                                       | COMMINITY FASSWORD. |
| MESSAGES                                                 | Email:*             |
| DOCUMENTS                                                |                     |
| BILLING                                                  | Change password     |
| ACTIVITY                                                 |                     |
| RESET PASSWORD                                           |                     |