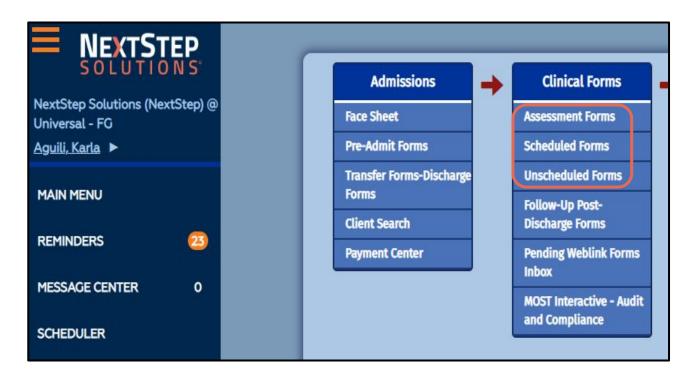

#### Portal Setup: Setting up Forms for Individual Clients

Path: Main Menu > Clinical Forms > Unscheduled Forms > Select Form