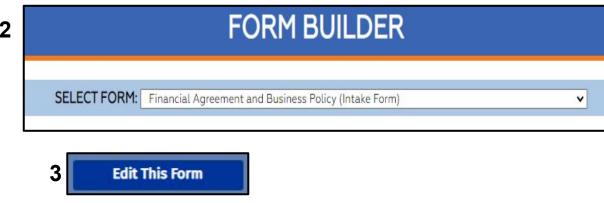

#### Path: Main Menu > Admin Tools> Form Builder > Select Form > Edit This Form

Admin Tools

Form Builder

Header Setup

Note Builder

System Setup

System Setup
(Supplemental)