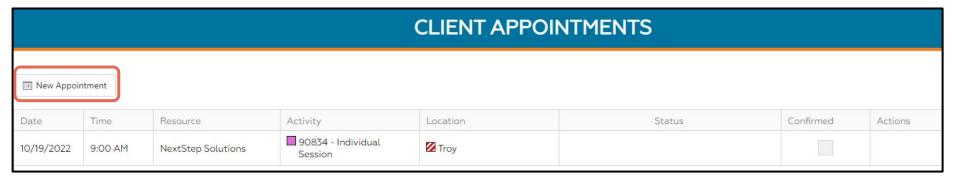

#### Client View in Portal: Appointments

#### Client View in Portal: Appointments

| Date       | Time    | Resource           | Activity                      | Location      | Status                      | Confirmed | Actions               |
|------------|---------|--------------------|-------------------------------|---------------|-----------------------------|-----------|-----------------------|
| 10/21/2022 | 3:15 PM | NextStep Solutions | 90834 - Individual<br>Session | <b>☑</b> Troy | <b>⊚</b> Confirmed : Portal | <b>✓</b>  | <u>Confirm</u> Cancel |
| 10/19/2022 | 9:00 AM | NextStep Solutions | 90834 - Individual<br>Session | <b>☑</b> Troy |                             |           |                       |