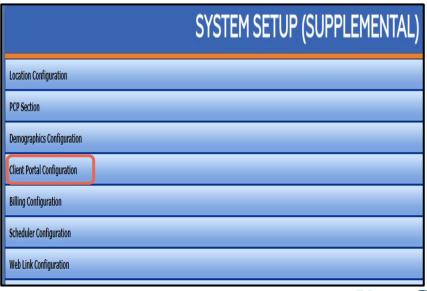

#### Portal Setup

Path: Main Menu > Admin Tools> System Setup (Supplemental) > Client Portal Configuration