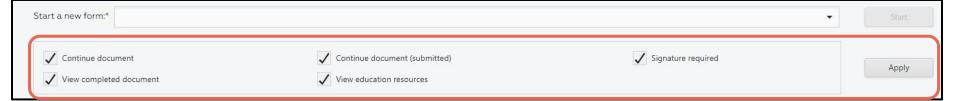

l login by DTest76                                        | 11/23/2022 09:35:10 AM |  |  |  |  |  |
| DOCUMENTS                  | Login             | Patient Portal login by DTest76                                        | 10/19/2022 10:35:42 AM |  |  |  |  |  |
| BILLING                    | Logout            | Patient Portal logout by DTest76                                       | 10/19/2022 10:34:02 AM |  |  |  |  |  |
| ACTIVITY                   | Login             | Patient Portal login by DTest76                                        | 10/19/2022 10:33:44 AM |  |  |  |  |  |
| RESET PASSWORD             | Profile Updated   | Portal Login DTest76 was created by hgarrett.                          | 10/19/2022 10:05:03 AM |  |  |  |  |  |



#### Client View in Portal: Documents





#### Client View in Portal: Documents





#### Client View in Portal: Reset Password

| = NEXTSTEP                                               | CHANGE PASSWORD     |
|----------------------------------------------------------|---------------------|
| Client Portal<br>Logged in as:<br>Dora Test<br>(DTest76) | Current Password:*  |
| LOG OUT                                                  | New Password:*      |
| APPOINTMENTS                                             | Confirm Password:*  |
| DIAGNOSES AND MEDS                                       | COMMINITY FASSWORD. |
| MESSAGES                                                 | Email:*             |
| DOCUMENTS                                                |                     |
| BILLING