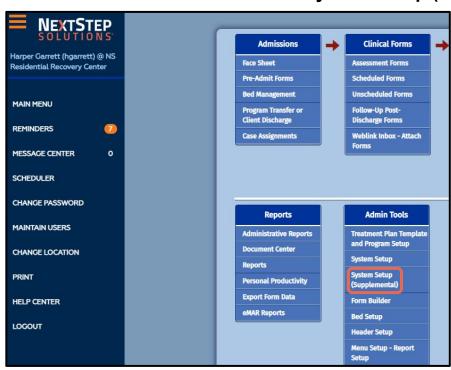

#### Path: Main Menu > Admin Tools> Form Builder > Select Form > Edit This Form

Admin Tools

Form Builder

Header Setup

Note Builder

System Setup

System Setup
(Supplemental)