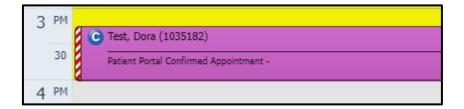

#### Client View in Portal: Appointments

| Date       | Time    | Resource           | Activity                      | Location      | Status                      | Confirmed | Actions               |
|------------|---------|--------------------|-------------------------------|---------------|-----------------------------|-----------|-----------------------|
| 10/21/2022 | 3:15 PM | NextStep Solutions | 90834 - Individual<br>Session | <b>☑</b> Troy | <b>⊚</b> Confirmed : Portal | <b>✓</b>  | <u>Confirm</u> Cancel |
| 10/19/2022 | 9:00 AM | NextStep Solutions | 90834 - Individual<br>Session | <b>☑</b> Troy |                             |           |                       |