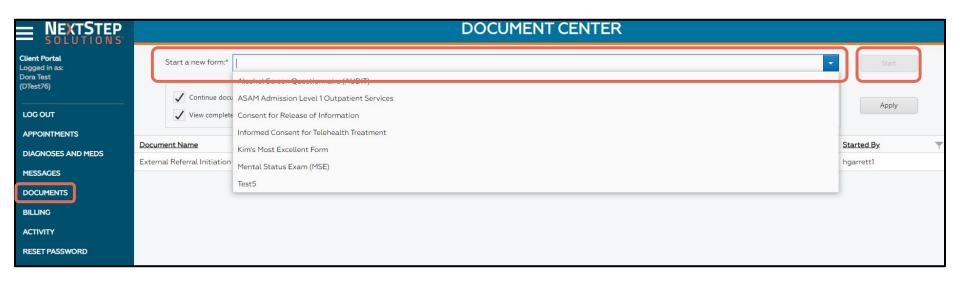

tal login by DTest76                                        | 11/23/2022 09:35:10 AM |  |  |  |  |  |
| DOCUMENTS                  | Login             | Patient Portal login by DTest76                                        | 10/19/2022 10:35:42 AM |  |  |  |  |  |
| BILLING                    | Logout            | Patient Portal logout by DTest76                                       | 10/19/2022 10:34:02 AM |  |  |  |  |  |
| ACTIVITY                   | Login             | Patient Portal login by DTest76                                        | 10/19/2022 10:33:44 AM |  |  |  |  |  |
| RESET PASSWORD             | Profile Updated   | Portal Login DTest76 was created by hgarrett.                          | 10/19/2022 10:05:03 AM |  |  |  |  |  |



#### Client View in Portal: Documents





#### Client View in Portal: Documents





#### Client View in Portal: Reset Password

| = NEXTSTEP                                               | CHANGE PASSWORD     |
|----------------------------------------------------------|---------------------|
| Client Portal<br>Logged in as:<br>Dora Test<br>(DTest76) | Current Password:*  |
| LOG OUT                                                  | New Password:*      |
| APPOINTMENTS                                             | Confirm Password:*  |
| DIAGNOSES AND MEDS                                       | COMMINITY FASSWORD. |
| MESSAGES                                                 | Email:*             |
| DOCUMENTS                                                |                     |
| BILLING