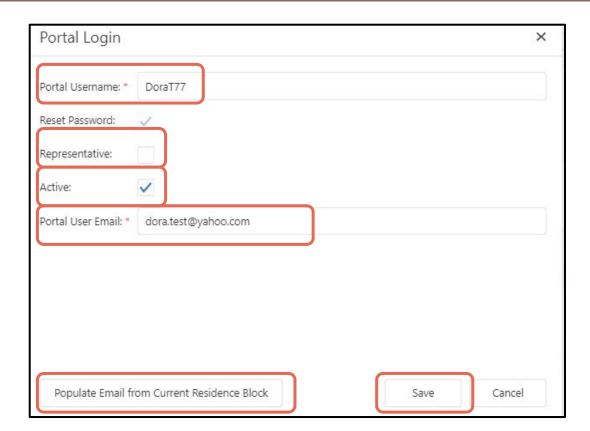

#### **Portal Permissions:**

- Allow Client vs Allow Representative
- Medications/ Diagnosis
- Messages
- Appointments
- Action Log

#### **Portal Note Permissions:**

- Allow Client to View
- Client Must Sign