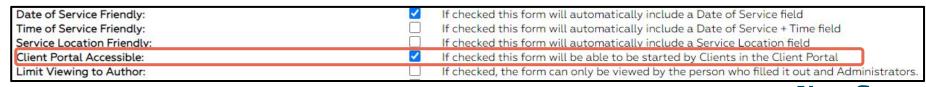

#### Portal Setup: Setting up Forms for Clients to Complete

#### Path: Main Menu > Admin Tools> Form Builder > Select Form > Edit This Form

Admin Tools

Form Builder

Header Setup

Note Builder

System Setup

System Setup
(Supplemental)