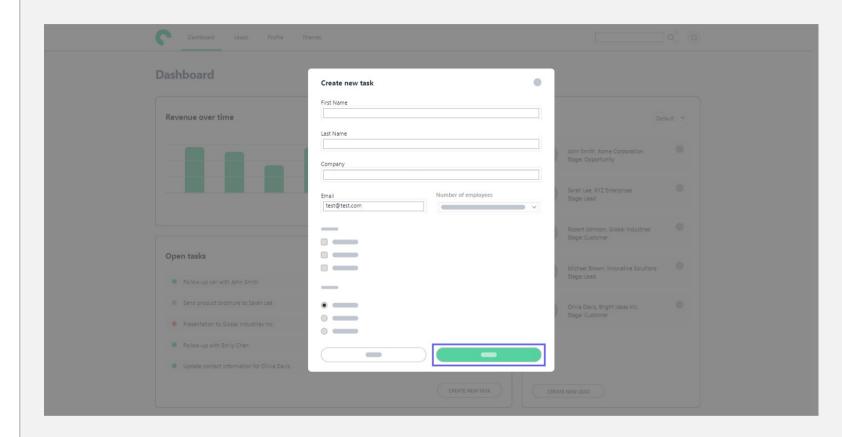

#### Create a task

If you wish you create a task, click on Create New Task button.

**ACCOUNT:** 

LINK:

https://family.userlane.com/app/wd75q

https://go.userlane.com/wd75q/102839

PROPERTY Dorin Iulian Chiritoiu

### Task module

In the Task module you have access to certain fields.

**NEXT** 

**ACCOUNT:** 

LINK:

https://family.userlane.com/app/wd75q

https://go.userlane.com/wd75q/102839

PROPERTY Dorin Iulian Chiritoiu

#### **Email field**

The mandatory field is the email field - a notification will be sent if the task is not completed on time.

**NEXT** 

**SHORTCUTS:** 

**ENTER** 

**TAB** 

PROPERTY Dorin Iulian Chiritoiu

NAME: Playground LANGUAGE: English

#### **Click Save**

When pressing Save, a new task will be added to the Dashboard.

**ACCOUNT:** 

LINK:

https://family.userlane.com/app/wd75q

https://go.userlane.com/wd75q/102839

PROPERTY Dorin Iulian Chiritoiu