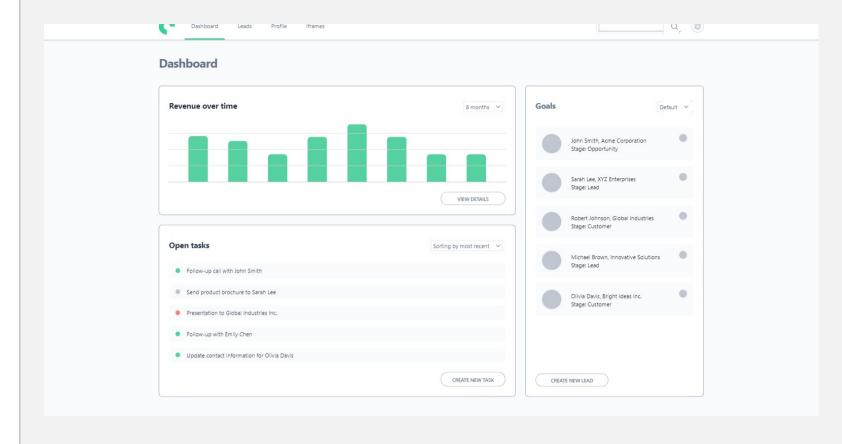

### Task was created

The task was created and now it can be accessed anytime from the Dashboard.

**NEXT** 

**ACCOUNT:** 

LINK:

https://family.userlane.com/app/wd75q

https://go.userlane.com/wd75q/102839

PROPERTY Dorin Iulian Chiritoiu