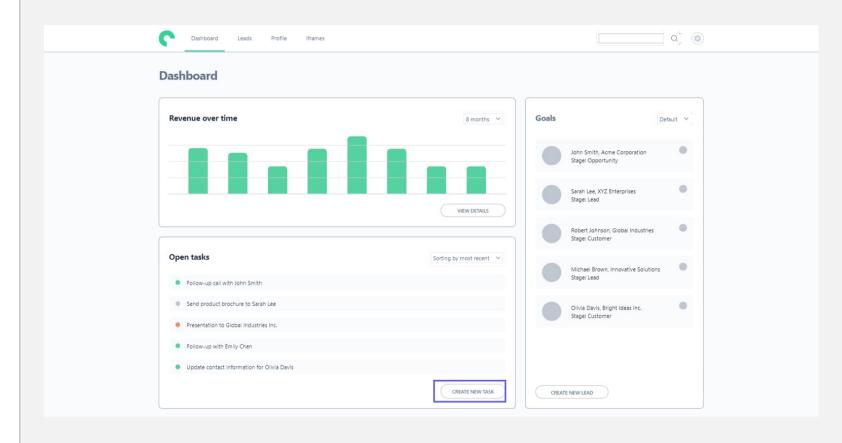

#### Create a task

If you wish you create a task, click on Create New Task button.

**ACCOUNT:** 

LINK:

https://family.userlane.com/app/wd75q

https://go.userlane.com/wd75q/102839

PROPERTY Dorin Iulian Chiritoiu