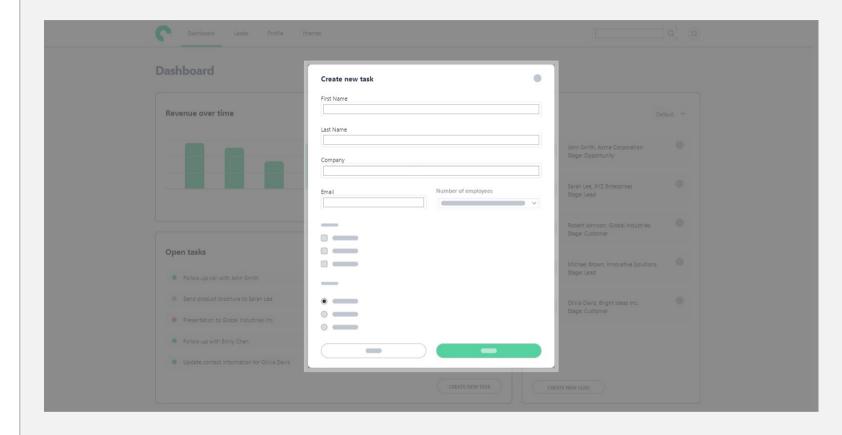

### Task module

In the Task module you have access to certain fields.

**NEXT** 

**ACCOUNT:** 

LINK:

https://family.userlane.com/app/wd75q

https://go.userlane.com/wd75q/102839

PROPERTY Dorin Iulian Chiritoiu