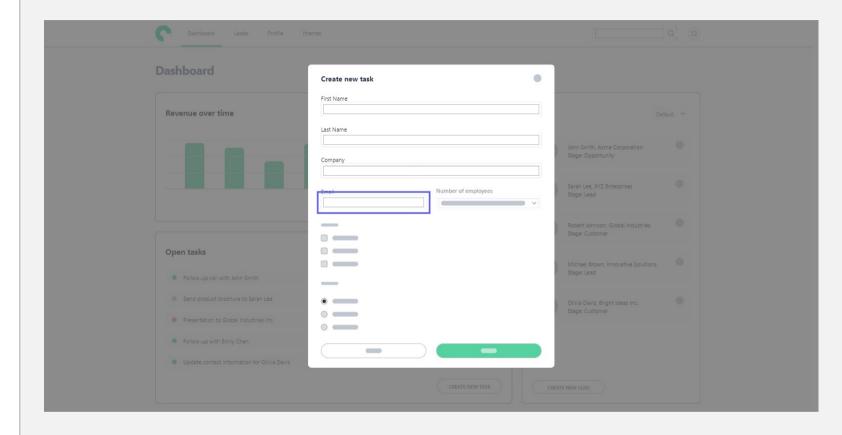

#### **Email field**

The mandatory field is the email field - a notification will be sent if the task is not completed on time.

**NEXT** 

**SHORTCUTS:** 

**ENTER** 

**TAB** 

PROPERTY Dorin Iulian Chiritoiu

NAME: Playground LANGUAGE: English