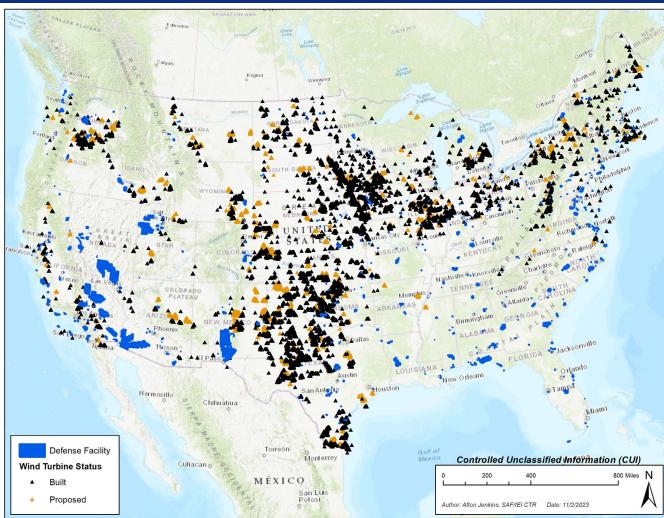

## Built & Proposed Wind Turbines and Military Installations

According to American Wind Energy Association, In 2018 35% of the Wind Fleet operated within 50 miles of a military installation

Integrity - Service - Excellence