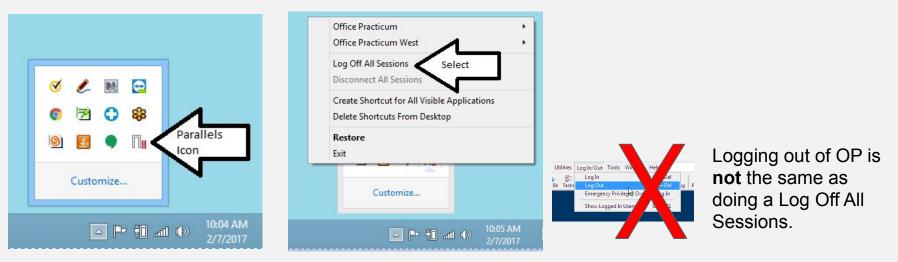

# Log off all Sessions

Find the Parallels icon in your taskbar (bottom right corner of your screen where you find the time and date). Right-click the Parallels icon and select Log Off All Sessions.