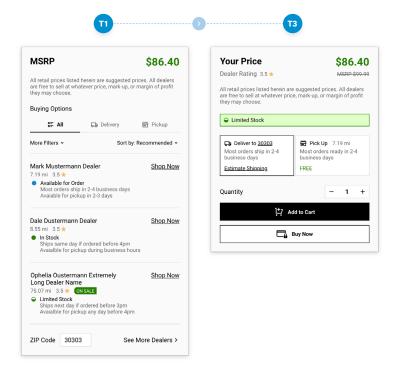

## What is Dealer Finder 2.0?

How do you capture more traffic from the national OEM site without the extra work? Through Dealer Finder 2.0! If a consumer is shopping on the OEM national Tier 1 site, they can click on the SHOP NOW button and buy the item directly from your online store.

## The perfect match

Think of Dealer Finder 2.0 as a matchmaker: it pairs customers shopping for parts with your dealer site based upon their location. And because it's automatic, you don't have to do anything—though being prepared with more packing materials might be a good idea!