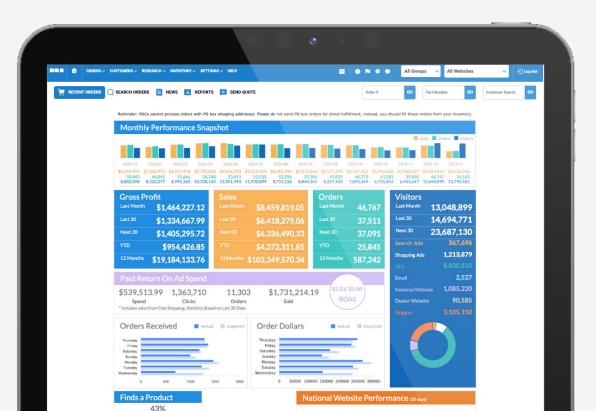

**User-friendly site:** Easy-to-use assembly diagrams, clickable hotspots and a mobile-responsive, WCAG-compliant design make your online store more convenient and accessible.

**Real-time reporting:** Easily keep an eye on your online store's performance with our Control Panel. 300+ reports give you complete insight into every aspect of your business.