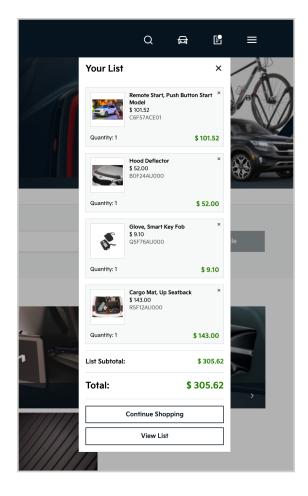

# Optimized customer shopping and communication

The Kia Accessories Guide transforms the Kia owner shopping experience:

- The List feature: Kia owners can browse and add their favorite Genuine Kia Accessories to a personalized list.
- Seamless Shopping Journey: Kia owners can view and manage their selections in one convenient location before making purchase decisions
- Email communications: Owners can send their curated lists directly to:
  - Their preferred Kia dealer
  - Their personal email
  - Any other recipient of their choice

This functionality empowers Kia owners with a more organized, thoughtful approach to accessorizing their vehicles—making the entire buying journey more convenient.