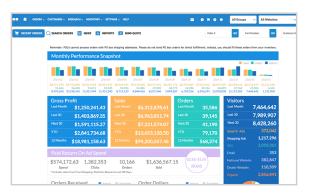

# The SimplePart Control Panel

Experience easy navigation so you can make the changes you need quickly. It's your base of operations where you'll customize your business information, adjust pricing and change labor rates.

#### Instant pricing precision with real-time updates

The moment you make pricing adjustments in the Control Panel, they appear on the Accessories Guide site. This real-time synchronization ensures:

- You can update your pricing easily without waiting or delays
- Customers will always see the most accurate pricing as they browse the guide

# Customization according to your goals

- Control Panel access allows you to update retail and internal labor rates with ease
- Without custom settings the system defaults to MSRP pricing
- Customize installation costs based on your dealership's specific retail labor rates
- Implement multiple pricing matrices based upon the needs of your market